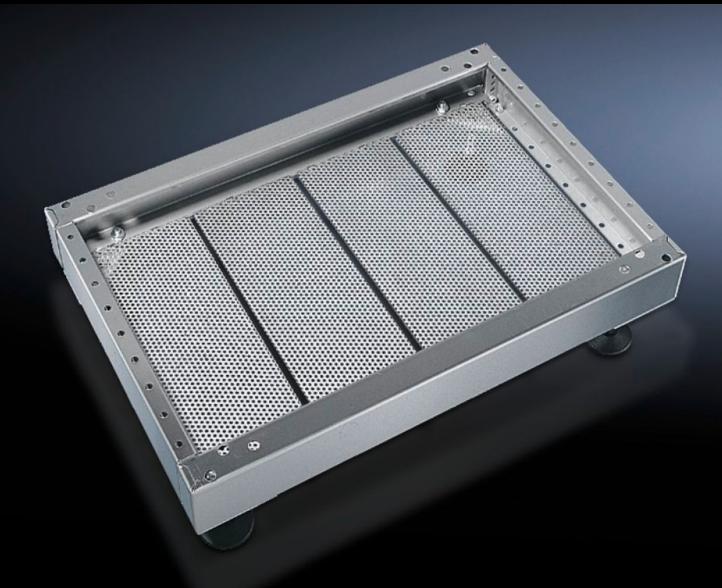

## PS 2908.000 - Base/plinth trim, modular for base/plinth TS, stainless steel and base/plinth, complete, stainless steel

For secure cable routing in the base/plinth between the floor and the enclosure.

## **Features**

| Model No.             | PS 2908.000                                                                      |
|-----------------------|----------------------------------------------------------------------------------|
| Product description   | For secure cable routing in the base/plinth between the floor and the enclosure. |
| Material              | Stainless steel 1.4301 (AISI 304)                                                |
| Supply includes       | 4 base/plinth trim panels                                                        |
| Note                  | One base/plinth trim panel is needed per 200 mm base/plinth width.               |
| Dimensions            | Width: 175 mm                                                                    |
| To fit                | Depth: = 500 mm                                                                  |
| Packs of              | 4 pc(s).                                                                         |
| Net weight            | 3.072                                                                            |
| Gross weight          | 3.271                                                                            |
| Customs tariff number | 73269098                                                                         |
| EAN                   | 4028177034310                                                                    |
| ETIM 9                | EC002620                                                                         |
| ETIM 8                | EC002620                                                                         |
| ECLASS 8.0            | 27189261                                                                         |
|                       |                                                                                  |