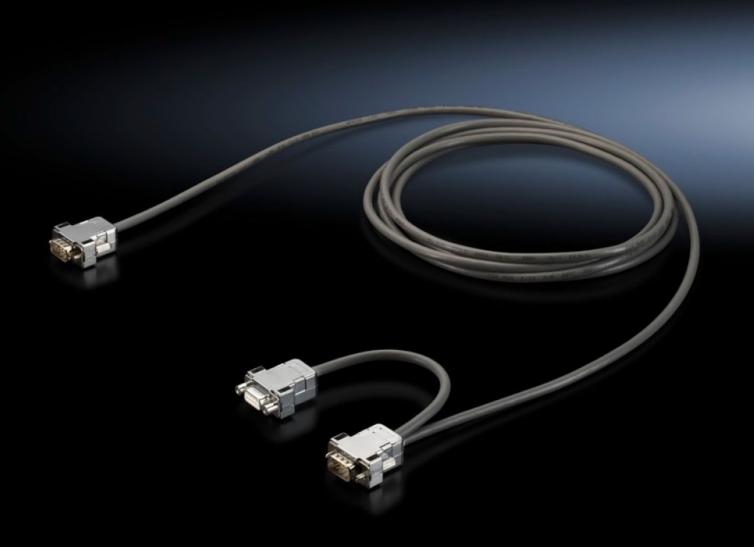

### SK 3124.100 - Master/slave cable for SK BUS system

The SK BUS system allows several cooling units and air/water heat exchangers with e-Comfort controller to communicate with one another. The master/slave assembly ensures an optimum operating result for complex bayed enclosure systems.

#### **Features**

| Model No.                | SK 3124.100                                                                                                                                                                                                                                                              |
|--------------------------|--------------------------------------------------------------------------------------------------------------------------------------------------------------------------------------------------------------------------------------------------------------------------|
| Product description      | The SK BUS system allows several cooling units and air/water heat exchangers with e-Comfort controller to communicate with one another Master-slave configuration for complex bayed enclosure systems, for optimum operating results.                                    |
| Technical specifications | The master-slave layout facilitates common activation and deactivation via door limit switches, parallel activation and deactivation via a temperature setpoint, and common collective fault signals and temperature logging, eliminating the need for intricate wiring. |
| Supply includes          | 3 m shielded interface cable Operating instructions on programming the cooling units                                                                                                                                                                                     |
| Packs of                 | 1 pc(s).                                                                                                                                                                                                                                                                 |
| Note                     | nB = nK − 1<br>nB: Number of order units (SK BUS system)<br>nK: Number of cooling units to be linked                                                                                                                                                                     |
| Net weight               | 0.15                                                                                                                                                                                                                                                                     |
| Gross weight             | 0.221                                                                                                                                                                                                                                                                    |
| Customs tariff number    | 85444290                                                                                                                                                                                                                                                                 |
| EAN                      | 4028177325494                                                                                                                                                                                                                                                            |
| ETIM 9                   | EC002620                                                                                                                                                                                                                                                                 |
| ETIM 8                   | EC002620                                                                                                                                                                                                                                                                 |
| ECLASS 8.0               | 27189261                                                                                                                                                                                                                                                                 |