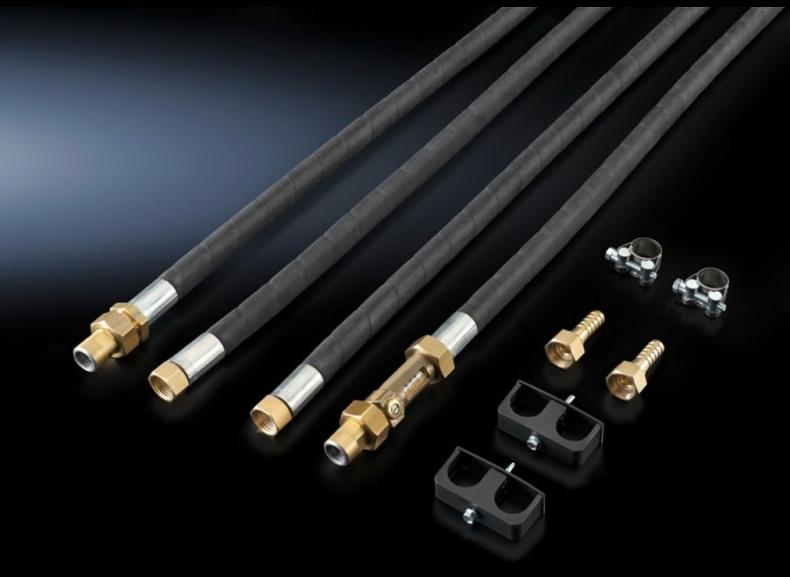

# SK 3201.990 - Connection set for air-water heat exchangers

For professional laying of water connections and regulation of volumetric flow.

#### **Features**

| Model No.                                | SK 3201.990                                                                                                                                                         |
|------------------------------------------|---------------------------------------------------------------------------------------------------------------------------------------------------------------------|
| Product description                      | For professional laying of water connections and regulation of volumetric flow. The pressure hoses may be cut to length individually, depending on the application. |
| Material                                 | Water-carrying parts EPDM/brass                                                                                                                                     |
| Supply includes                          | Hose for water return Hose for water inlet including regulator valve for regulating the volumetric flow (setting range 3 to 12 l/min) Assembly parts                |
| Length                                   | 3,600 mm                                                                                                                                                            |
| Water connections                        | G %" internal thread                                                                                                                                                |
| To fit Model No.                         | 3209.XX0<br>3210.XX0<br>3216.480<br>3363.XX0<br>3364.XX0<br>3373.XX0<br>3375.XX0                                                                                    |
|                                          |                                                                                                                                                                     |
| Permissible operating pressure (p. max.) | 1 - 10 bar                                                                                                                                                          |
| Packs of                                 | 1 pc(s).                                                                                                                                                            |
| Net weight                               | 4                                                                                                                                                                   |
| Gross weight                             | 4.58                                                                                                                                                                |
| Customs tariff number                    | 85444290                                                                                                                                                            |