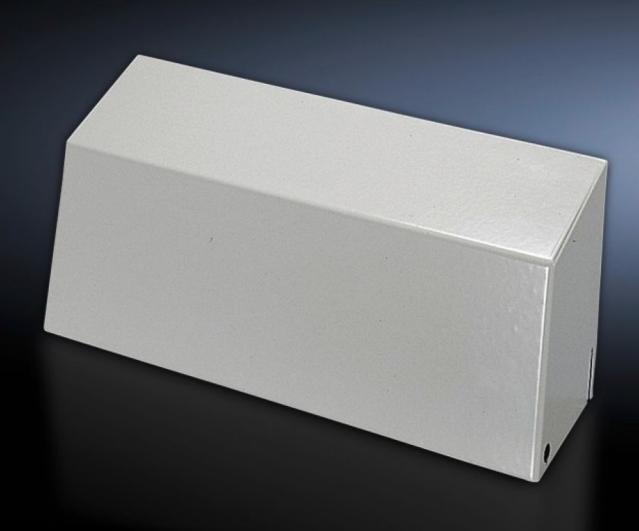

## SK 3213.320 Air diverter

State: 2025.9.10 (Source: rittal.com/lt-en)

POWER DISTRIBUTION >> CLIMATE CONTROL

IT INFRASTRUCTURE SOFTWARE & SERVICES

FRIEDHELM LOH GROUP

ENCLOSURES

## SK 3213.320 - Air diverter

Targeted routing of the cold air flow to avoid hot spots in the enclosure. Particularly well-suited for densely-packed electrical components in the enclosure.