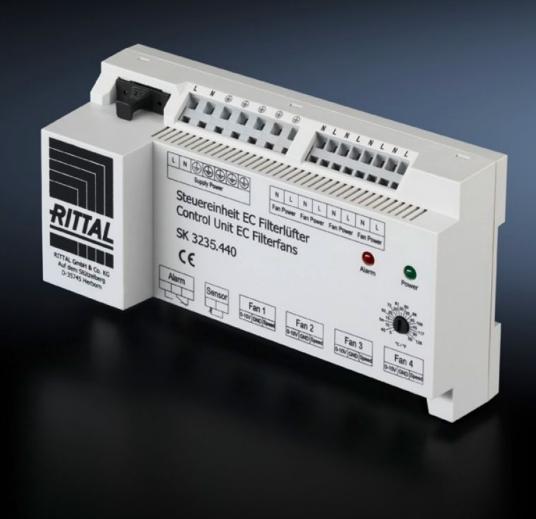

## SK 3235.460 - EC speed control Control unit for EC fan

Temperature-dependent speed control for EC fan-and-filter units to reduce noise and save energy.

#### **Features**

| Model No.               | SK 3235.460                                                                                                                     |
|-------------------------|---------------------------------------------------------------------------------------------------------------------------------|
| Product description     | Temperature-dependent speed control for EC fans to reduce noise and save energy. The function of the fan can also be monitored. |
| Function principle      | Activation and monitoring of up to 4 EC filter fans                                                                             |
|                         | For mounting on a 35 mm support rail EN 50 022                                                                                  |
|                         | External temperature sensor to record the actual temperature                                                                    |
|                         | Status LED to display the operating status                                                                                      |
|                         | Alarm relay for reporting overtemperature, fan defect, cable break                                                              |
|                         | and sensor failure                                                                                                              |
| Supply includes         | Speed control                                                                                                                   |
|                         | NTC sensor, length 1.80 m                                                                                                       |
| Packs of                | 1 pc(s).                                                                                                                        |
| Speed                   | 100 %                                                                                                                           |
| To fit Model No.        | 3240.900                                                                                                                        |
|                         | 3241.900                                                                                                                        |
|                         | 3243.900                                                                                                                        |
|                         | 3244.900                                                                                                                        |
|                         | 3245.900                                                                                                                        |
|                         | 3245.910                                                                                                                        |
|                         | 3245.908                                                                                                                        |
|                         | 3245.918                                                                                                                        |
|                         | 3245.800                                                                                                                        |
|                         | 3245.810                                                                                                                        |
| Setting range           | 5 °C55 °C                                                                                                                       |
| Rated operating voltage | 100 V – 250 V, 50 Hz/60 Hz                                                                                                      |
| Net weight              | 0.46                                                                                                                            |
| Gross weight            | 0.505                                                                                                                           |