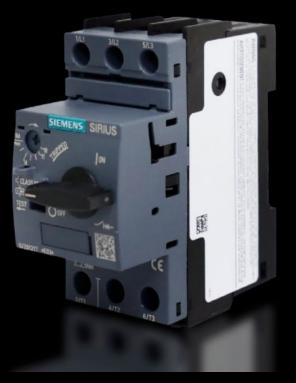

## SK 3235.610 - Pre-fuse for Blue e+ cooling units/chillers

Circuit-breakers to protect the connection cables of cooling units and chillers in the Blue e+ series. Blue e+ cooling units/chillers are intrinsically safe and do not require any additional external safety devices for safe operation.

#### Features

| Model No.                         | SK 3235.610                                                                                         |
|-----------------------------------|-----------------------------------------------------------------------------------------------------|
| Product description               | The circuit-breaker is required to protect the connection cable (IEC applications).                 |
| Note                              | For detailed technical product information, please refer to the data sheet under the Downloads tab. |
| Dimensions                        | Width: 45 mm                                                                                        |
|                                   | Height: 97 mm                                                                                       |
|                                   | Depth: 97 mm                                                                                        |
| Protection category to IEC 60 529 | IP 20                                                                                               |
| Operating temperature range       | -20 °C60 °C                                                                                         |
| Storage temperature range         | -50 °C80 °C                                                                                         |
| To fit Model No.                  | 3178.80x                                                                                            |
|                                   | 3179.80x                                                                                            |
|                                   | 3184.8xx                                                                                            |
|                                   | 3185.xxx                                                                                            |
|                                   | 3186.xxx                                                                                            |
|                                   | 3187.xxx                                                                                            |
|                                   | 3188.xxx                                                                                            |
|                                   | 3189.xxx                                                                                            |
|                                   | 3320.200<br>3334.xx0                                                                                |
|                                   | 3334.00                                                                                             |
|                                   | 3319.100                                                                                            |
| Number of poles                   | 3-pole                                                                                              |
| For NH size                       | 0                                                                                                   |
| Customs tariff number             | 85365019                                                                                            |
| EAN                               | 4028177971080                                                                                       |
|                                   |                                                                                                     |