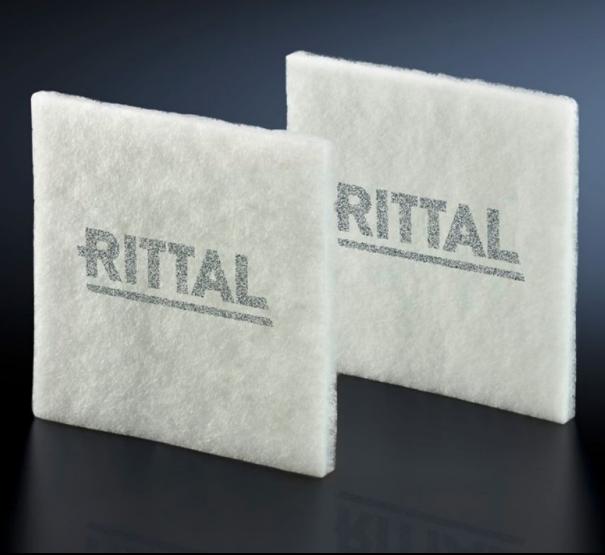

## SK 3237.054 - Chopped-fibre filter mat

Spare filter mats for roof-mounted fans, fan-and-filter units or thermoelectric coolers, for effective protection of enclosure components from dirt, dust and water.

#### **Features**

| Model No.           | SK 3237.054                                                                                                                                                                                                                                                                                          |
|---------------------|------------------------------------------------------------------------------------------------------------------------------------------------------------------------------------------------------------------------------------------------------------------------------------------------------|
| Design              | for filter fans                                                                                                                                                                                                                                                                                      |
| Product description | Made of chopped-fibre mat with a progressive structure. Temperature-resistant to 100 °C, self-extinguishing category F1 to DIN 53 438. Dust-laden air side: Open structure. Clean-air side: Closed structure. Reliable filtering of virtually all types of dust from a particle size of 10 $\mu m$ . |
| Material            | Chemical fibres                                                                                                                                                                                                                                                                                      |
| Colour              | White                                                                                                                                                                                                                                                                                                |
| Note                | No suitable for use in EMC filter fans.                                                                                                                                                                                                                                                              |
| To fit Model No.    | 3237.3xx/3237.7xx                                                                                                                                                                                                                                                                                    |
| Dimensions          | Width: 89 mm<br>Height: 89 mm<br>Depth: 10 mm                                                                                                                                                                                                                                                        |
| Filter class        | to DIN EN 779: G2<br>to DIN EN ISO 16890: ISO Coarse 50%                                                                                                                                                                                                                                             |
| Packs of            | 5 pc(s).                                                                                                                                                                                                                                                                                             |
| Net weight          | 0.005                                                                                                                                                                                                                                                                                                |
| Gross weight        | 0.012                                                                                                                                                                                                                                                                                                |