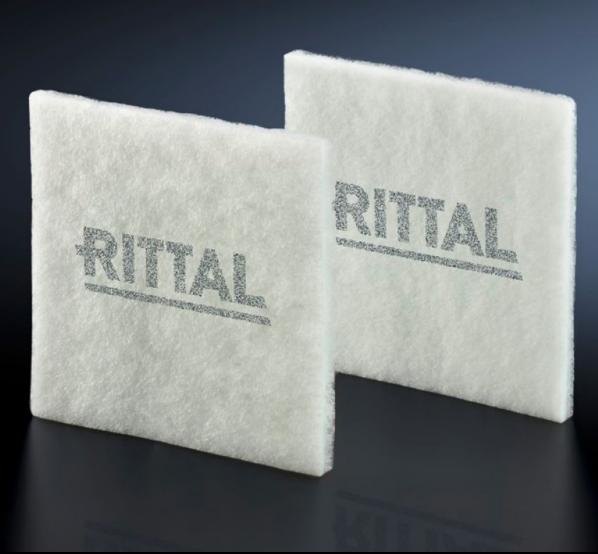

## SK 3237.055 - Chopped-fibre filter mat

Spare filter mats for roof-mounted fans, fan-and-filter units or thermoelectric coolers, for effective protection of enclosure components from dirt, dust and water.

#### **Features**

| Model No.           | SK 3237.055                                                                                                                                                                                                                                                                                          |
|---------------------|------------------------------------------------------------------------------------------------------------------------------------------------------------------------------------------------------------------------------------------------------------------------------------------------------|
| Design              | for filter fans                                                                                                                                                                                                                                                                                      |
| Product description | Made of chopped-fibre mat with a progressive structure. Temperature-resistant to 100 °C, self-extinguishing category F1 to DIN 53 438. Dust-laden air side: Open structure. Clean-air side: Closed structure. Reliable filtering of virtually all types of dust from a particle size of 10 $\mu m$ . |
| Material            | Chemical fibres                                                                                                                                                                                                                                                                                      |
| Colour              | White                                                                                                                                                                                                                                                                                                |
| Note                | No suitable for use in EMC filter fans.                                                                                                                                                                                                                                                              |
| To fit Model No.    | 3237.3xx/3237.7xx                                                                                                                                                                                                                                                                                    |
| Dimensions          | Width: 89 mm<br>Height: 89 mm<br>Depth: 10 mm                                                                                                                                                                                                                                                        |
| Filter class        | to DIN EN 779: G2<br>to DIN EN ISO 16890: ISO Coarse 50%                                                                                                                                                                                                                                             |
| Packs of            | 50 pc(s).                                                                                                                                                                                                                                                                                            |
| Net weight          | 0.05                                                                                                                                                                                                                                                                                                 |
| Gross weight        | 0.164                                                                                                                                                                                                                                                                                                |