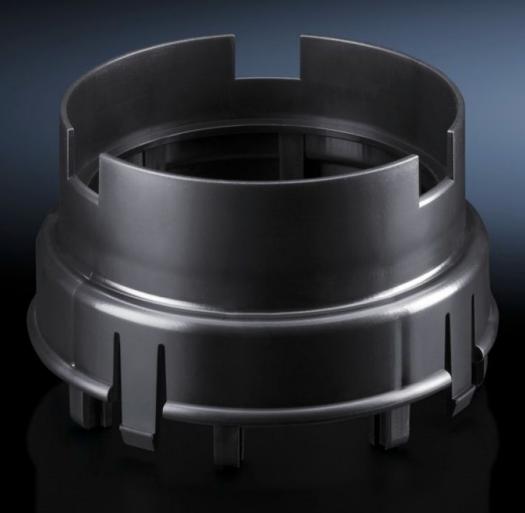

## SK 3286.840 - Air duct adaptor for air duct system and shallow air duct system

The adaptor serves as a connection between the cooling unit (air inlet opening) and the air-duct system. Suitable for roof-mounted cooling units 3359.XXX and 3382.XXX

## Features

| Model No.             | SK 3286.840                                                                                                           |
|-----------------------|-----------------------------------------------------------------------------------------------------------------------|
| Product description   | The adaptor serves as a connection between the roof-mounted cooling unit (air inlet opening) and the air-duct system. |
| Material              | ABS                                                                                                                   |
| Colour                | RAL 9005                                                                                                              |
| To fit Model No.      | 3359<br>3382                                                                                                          |
| Packs of              | 1 pc(s).                                                                                                              |
| Net weight            | 0.06                                                                                                                  |
| Gross weight          | 0.071                                                                                                                 |
| Customs tariff number | 84159000                                                                                                              |
| EAN                   | 4028177686410                                                                                                         |
| ETIM 9                | EC002515                                                                                                              |
| ETIM 8                | EC002515                                                                                                              |
| ECLASS 8.0            | 27180712                                                                                                              |
|                       |                                                                                                                       |