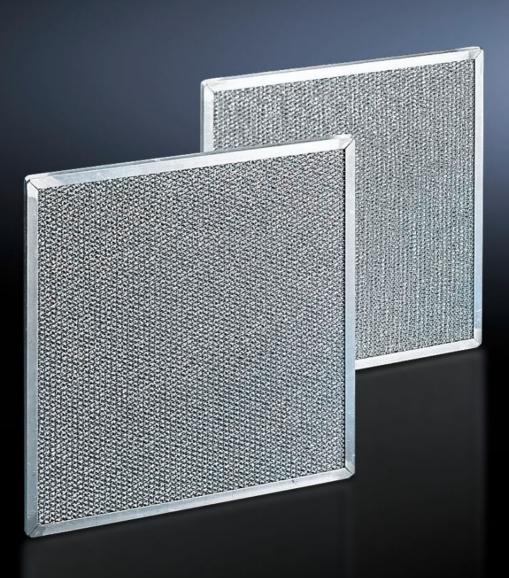

# SK 3294.200 - Metal filter for cooling units, climate control door, section door, air-air heat exchangers and chillers

We recommend the use of washable metal filters, particularly in environments with dusty or oily ambient air. If air or steam condenses on the metal surfaces, any particles that may be present will adhere to the metal and are easily washed out with water or grease-dissolving detergents.

#### Features

| Model No.             | SK 3294.200                                                                                                                                                                                                                                                                                                   |
|-----------------------|---------------------------------------------------------------------------------------------------------------------------------------------------------------------------------------------------------------------------------------------------------------------------------------------------------------|
| Product description   | Particularly when cooling units are used in dusty and oily<br>environments, it is advisable to use washable metal filters. If air or<br>steam condenses on the metal surfaces, any particles present will<br>adhere to the metal, and can easily be washed out with water or<br>grease-dissolving detergents. |
| Material              | Aluminium                                                                                                                                                                                                                                                                                                     |
| Dimensions            | Width: 300 mm<br>Height: 328 mm<br>Depth: 10 mm                                                                                                                                                                                                                                                               |
| Packs of              | 1 pc(s).                                                                                                                                                                                                                                                                                                      |
| Net weight            | 0.35                                                                                                                                                                                                                                                                                                          |
| Gross weight          | 0.4                                                                                                                                                                                                                                                                                                           |
| Customs tariff number | 76169990                                                                                                                                                                                                                                                                                                      |
| EAN                   | 4028177041011                                                                                                                                                                                                                                                                                                 |
| ETIM 9                | EC002513                                                                                                                                                                                                                                                                                                      |
| ETIM 8                | EC002513                                                                                                                                                                                                                                                                                                      |
| ECLASS 8.0            | 27180706                                                                                                                                                                                                                                                                                                      |
|                       |                                                                                                                                                                                                                                                                                                               |