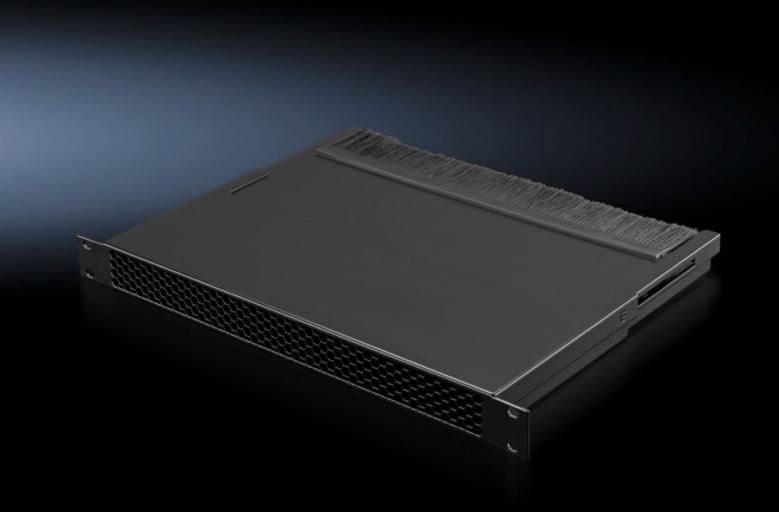

## SK 3301.391 482.6 mm (19") air duct

State: 2025.8.3 (Source: rittal.com/lt-en)

## SK 3301.391 - 482.6 mm (19") air duct for horizontal air routing

For a cold air supply to hubs fitted in the rear 482.6 mm (19") level.

## **Features**

| Model No.             | SK 3301.391                                                                                                                                                                                  |
|-----------------------|----------------------------------------------------------------------------------------------------------------------------------------------------------------------------------------------|
| Product description   | Air duct, passive, for cold air supply to 482.6 mm (19") IT equipment installed at the rear of server racks, air is drawn in from the front.                                                 |
| Benefits              | For superior air infeed to the rear 482.6 mm (19") components<br>Integral brush strip for cable entry of 482.6 mm (19") IT equipment<br>Supports front-to-back air routing<br>Depth-variable |
| Material              | Sheet steel, spray-finished<br>Brush strip: Plastic, UL 94-HB                                                                                                                                |
| Colour                | RAL 9005                                                                                                                                                                                     |
| Dimensions            | Width: 482.6 mm<br>Height: 1 U                                                                                                                                                               |
| Packs of              | 1 pc(s).                                                                                                                                                                                     |
| Net weight            | 3                                                                                                                                                                                            |
| Gross weight          | 3.3                                                                                                                                                                                          |
| Customs tariff number | 73269098                                                                                                                                                                                     |
| EAN                   | 4028177716629                                                                                                                                                                                |
| ETIM 9                | EC011217                                                                                                                                                                                     |
| ETIM 8                | EC011217                                                                                                                                                                                     |
| ECLASS 8.0            | 22410601                                                                                                                                                                                     |