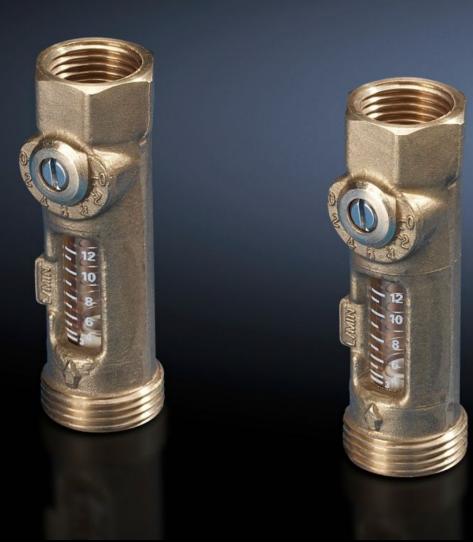

### SK 3301.930 - Flow regulator valve

For use with air/water heat exchangers. especially if more than one heat exchanger (n > 1) is used in the cooling water circuit. The correctly set valve ensures an identical quantity of cooling medium for all equipment.

#### **Features**

| Model No.             | SK 3301.930                                                                                                                                                                                                                  |
|-----------------------|------------------------------------------------------------------------------------------------------------------------------------------------------------------------------------------------------------------------------|
| Product description   | For use with air/water heat exchangers, especially if more than one heat exchanger (n > 1) is used in the water cooling circuit. The correctly set valve then ensures the same quantity of cooling medium for all equipment. |
| Applications          | The valve is used for hydraulic balancing.                                                                                                                                                                                   |
| Material              | Brass                                                                                                                                                                                                                        |
| Valve design          | 34" x 1/2" for volumetric flow control                                                                                                                                                                                       |
| Setting range         | 3 - 12 l/min                                                                                                                                                                                                                 |
| Packs of              | 1 pc(s).                                                                                                                                                                                                                     |
| Net weight            | 0.174                                                                                                                                                                                                                        |
| Gross weight          | 0.184                                                                                                                                                                                                                        |
| Customs tariff number | 84818073                                                                                                                                                                                                                     |
| EAN                   | 4028177448650                                                                                                                                                                                                                |
| ETIM 9                | EC002620                                                                                                                                                                                                                     |
| ETIM 8                | EC002620                                                                                                                                                                                                                     |
| ECLASS 8.0            | 27189261                                                                                                                                                                                                                     |