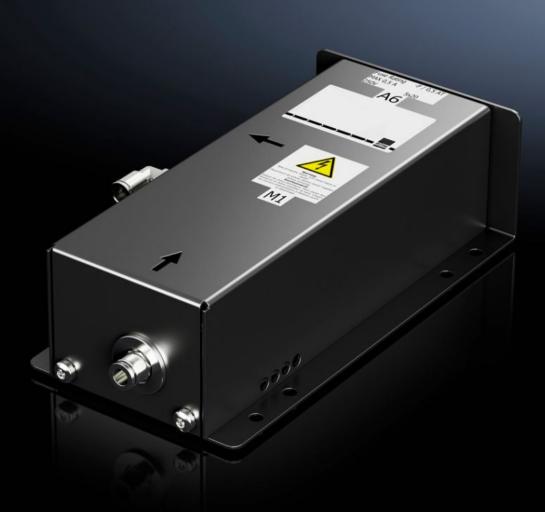

## SK 3312.012 - Condensate pump for LCP Rack/Inline CW

For discharging condensate with LCP rack/inline CW applications.

## Features

| Model No.             | SK 3312.012                                                     |
|-----------------------|-----------------------------------------------------------------|
| Product description   | For discharging condensate with LCP Rack/Inline CW applications |
| Benefits              | Plug & play installation in all LCP Rack/Inline CW variants     |
| Supply includes       | Condensate pump                                                 |
|                       | Condensate hose                                                 |
|                       | Condensate sensor                                               |
|                       | Connection cable                                                |
|                       | Assembly parts                                                  |
| To fit Model No.      | SK 3313.xxx                                                     |
| Packs of              | 1 pc(s).                                                        |
| Net weight            | 2.68                                                            |
| Gross weight          | 2.98                                                            |
| Customs tariff number | 94032080                                                        |
| EAN                   | 4028177918825                                                   |
| ETIM 9                | EC000855                                                        |
| ETIM 8                | EC000855                                                        |
| ECLASS 8.0            | 27180704                                                        |
|                       |                                                                 |