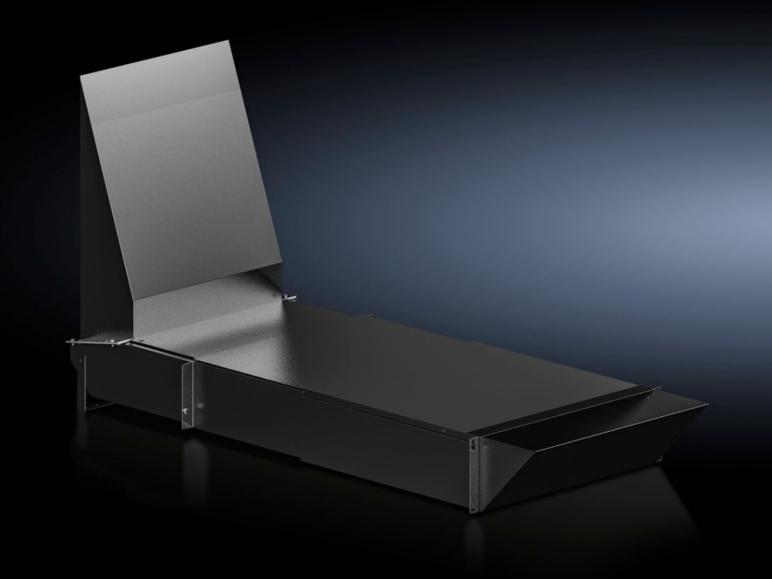

# SK 3312.820 - Air duct for wall-mounted cooling unit Blue e+ IT

For cold air infeed in front of the 482.6 mm (19") level in combination with the Blue e+ IT wall-mounted cooling unit.

#### **Features**

| Model No.             | SK 3312.820                                                                                                            |
|-----------------------|------------------------------------------------------------------------------------------------------------------------|
| Product description   | For cold air infeed in front of the 482.6 mm (19") level in combination with the Blue e+ IT wall-mounted cooling unit. |
| Benefits              | One air duct for different enclosure depths                                                                            |
| Material              | Sheet steel, spray-finished                                                                                            |
| Colour                | RAL 9005                                                                                                               |
| Supply includes       | Assembly parts                                                                                                         |
| Installation options  | Mounting in the bottom 3 U of the 482.6 mm (19") level                                                                 |
| Dimensions            | Width: 482.6 mm<br>Height: 3 U                                                                                         |
| To fit                | Depth: = 800 mm<br>= 1,000 mm<br>= 1,200 mm                                                                            |
| Packs of              | 1 pc(s).                                                                                                               |
| Net weight            | 16.15                                                                                                                  |
| Gross weight          | 17                                                                                                                     |
| Customs tariff number | 39269097                                                                                                               |
| EAN                   | 4028177944541                                                                                                          |