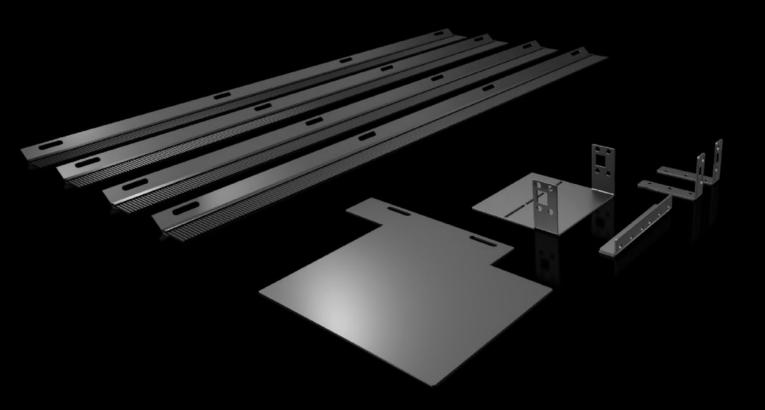

## SK 3313.612 - Brush strip set for LCU CW

To separate the hot/cold zones within a VX IT network/server rack with built-in LCU CW

## Features

| Model No.             | SK 3313.612                                                                                                                                                                             |
|-----------------------|-----------------------------------------------------------------------------------------------------------------------------------------------------------------------------------------|
| Benefits              | To selectively boost the energy efficiency of your climate control<br>system<br>Vertical brush strips for shielding the openings on the enclosure<br>side where the LCU CW is installed |
| Applications          | To separate the hot/cold zones within a enclosure with built-in LCU<br>CW                                                                                                               |
| Material              | Sheet steel<br>Brush strip: Plastic, UL 94-HB                                                                                                                                           |
| Surface finish        | Spray-finished                                                                                                                                                                          |
| Colour                | RAL 9005                                                                                                                                                                                |
| Supply includes       | 4 brush strips<br>4 brackets<br>1 connector piece<br>Assembly parts<br>The supply only includes materials for the enclosure side where the<br>LCU CW is installed.                      |
| Assembly instruction  | The two brush strips inserted between the LCU CW and side panel will need to be shortened                                                                                               |
| To fit                | Width: = 800 mm<br>Height: = 2,000 mm<br>= 2,200 mm                                                                                                                                     |
| Packs of              | 1 pc(s).                                                                                                                                                                                |
| Net weight            | 1.9                                                                                                                                                                                     |
| Gross weight          | 2.075                                                                                                                                                                                   |
| Customs tariff number | 96035000                                                                                                                                                                                |
| EAN                   | 4028177985506                                                                                                                                                                           |