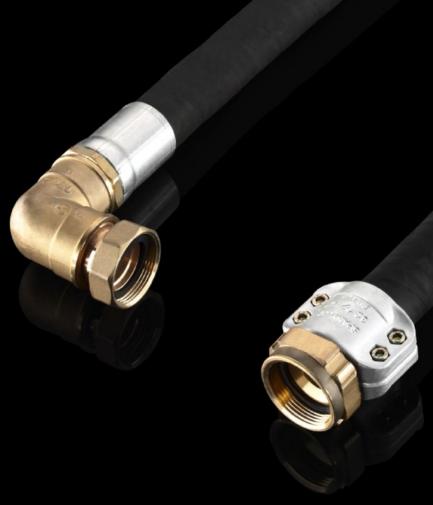

## SK 3313.614 - Connection hose

Flexible connection hose, may be shortened, including union nuts on both sides for connecting the LCP/LCU to existing pipework.

## **Features**

| Model No.                                | SK 3313.614                                                                                                                                                                                                                                           |
|------------------------------------------|-------------------------------------------------------------------------------------------------------------------------------------------------------------------------------------------------------------------------------------------------------|
| Design                                   | Rack cooling<br>CW                                                                                                                                                                                                                                    |
| Product description                      | The LCU cooling water connection is easily connected to the on-site pipework with the water connection kit. The hoses have a 90° bend on one side and a clamping tray on the other, to allow shortening of the hoses. Allows shortening of the hoses. |
| Material                                 | NBR (internal) with steel spiral and fabric inlay                                                                                                                                                                                                     |
| Length                                   | 2.5 m                                                                                                                                                                                                                                                 |
| Water connections                        | G ¾" internal thread                                                                                                                                                                                                                                  |
| Operating temperature range              | -30 °C70 °C                                                                                                                                                                                                                                           |
| Permissible operating pressure (p. max.) | 10 bar                                                                                                                                                                                                                                                |
| Packs of                                 | 2 pc(s).                                                                                                                                                                                                                                              |
| Net weight                               | 5.08                                                                                                                                                                                                                                                  |
| Gross weight                             | 5.485                                                                                                                                                                                                                                                 |
| Customs tariff number                    | 85444290                                                                                                                                                                                                                                              |
| EAN                                      | 4028177983861                                                                                                                                                                                                                                         |
| ETIM 9                                   | EC002515                                                                                                                                                                                                                                              |
| ETIM 8                                   | EC002515                                                                                                                                                                                                                                              |
| ECLASS 8.0                               | 27180712                                                                                                                                                                                                                                              |