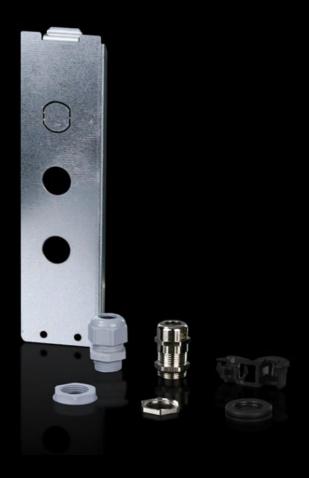

## SK 3355.210 - Cover for connection box

Cover to protect the electrical connection on the cooling unit. This cover is compulsory for IT and container applications.

## **Features**

| Model No.             | SK 3355.210              |
|-----------------------|--------------------------|
| Material              | Sheet steel, zinc-plated |
| Supply includes       | Connection box cover     |
|                       | Cable glands             |
|                       | Strain relief            |
|                       | Nuts                     |
|                       | Entry grommet            |
| To fit Model No.      | 3186.x3x                 |
|                       | 3187.x3x                 |
|                       | 3188.x4x                 |
|                       | 3189.x4x                 |
| Packs of              | 1 pc(s).                 |
| Net weight            | 0.15                     |
| Customs tariff number | 84159000                 |
| EAN                   | 4028177976764            |
| ETIM 9                | EC002617                 |