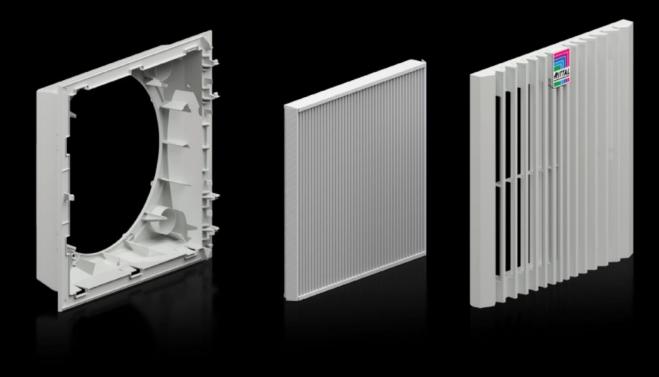

## SK 3399.914 - Filter housing for fan-and-filter units

Complete filter housing unit for tool-free installation in surfaces.

## **Features**

| Model No.             | SK 3399.914                                                                         |
|-----------------------|-------------------------------------------------------------------------------------|
| Design                | wall-mounted                                                                        |
| Benefits              | Maximum air throughput via pleated filter included in the delivered state           |
|                       | Easy filter changes, thanks to a new opening mechanism on the louvred grille        |
|                       | Faster installation on the enclosure with optimised detent hooks Tool-free assembly |
| Colour                | RAL 7035                                                                            |
| Supply includes       | Complete unit ready to install, including pleated filter                            |
| Dimensions            | Width: 323 mm<br>Height: 323 mm                                                     |
| Packs of              | 1 pc(s).                                                                            |
| Net weight            | 0.96                                                                                |
| Gross weight          | 1.521                                                                               |
| Customs tariff number | 39269097                                                                            |
| EAN                   | 4028177001336                                                                       |
| ETIM 8                | EC000320                                                                            |
| ECLASS 8.0            | 27180716                                                                            |