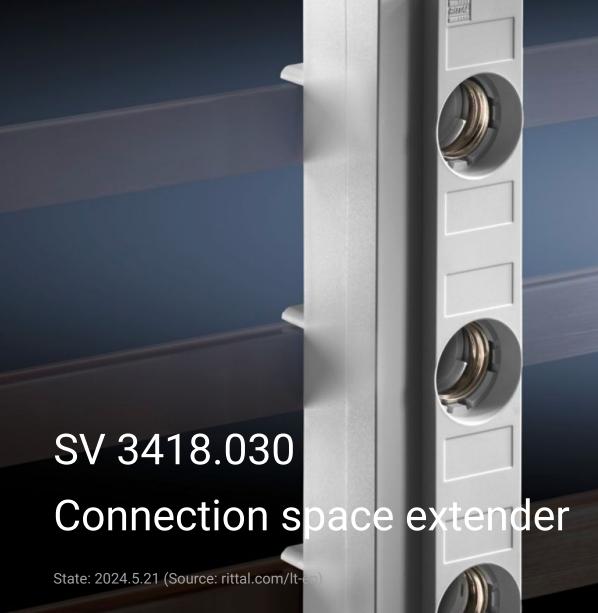

## SV 3418.030 - Connection space extender for busmounting fuse bases

Contact hazard protection including cable duct for side extension of the connection space by 14 mm.

## **Features**

| Model No.             | SV 3418.030                                                                                                     |
|-----------------------|-----------------------------------------------------------------------------------------------------------------|
| Product description   | Contact hazard protection cover plate including cable duct for side extension of the connection space by 14 mm. |
| Material              | Polyamide Fire protection corresponding to UL 94-V0                                                             |
| Colour                | RAL 7035                                                                                                        |
| Fuse inserts          | D 02-E 18                                                                                                       |
| To fit Model No.      | 3418.010                                                                                                        |
| Packs of              | 10 pc(s).                                                                                                       |
| Weight/pack           | 0.7 kg                                                                                                          |
| Customs tariff number | 39269097                                                                                                        |
| EAN                   | 4028177674936                                                                                                   |
| ETIM 7.0              | EC001638                                                                                                        |
| ECLASS 8.0            | 27142116                                                                                                        |