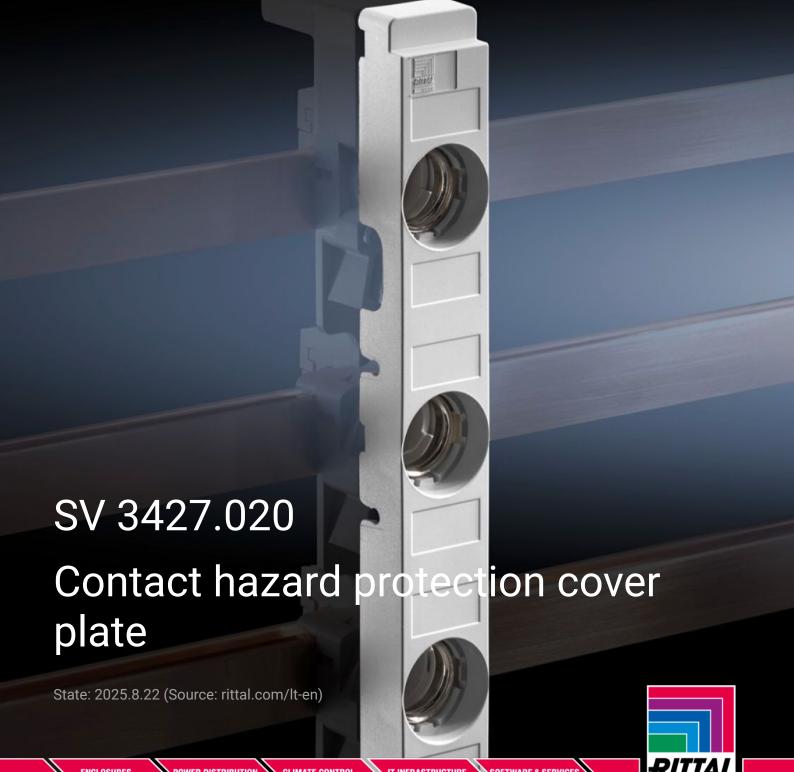

## SV 3427.020 - Contact hazard protection cover plate for bus-mounting fuse bases

The cover ensures contact hazard protection from the front, top and below.

## **Features**

| Model No.             | SV 3427.020                                                                                                                                                                    |
|-----------------------|--------------------------------------------------------------------------------------------------------------------------------------------------------------------------------|
| Product description   | The cover ensures contact hazard protection from the front, top and below. All-round contact hazard protection (up to IP 2X) in conjunction with the side cover 3093.010/.020. |
| Material              | Polyamide<br>Fire protection corresponding to UL 94-V0                                                                                                                         |
| Colour                | RAL 7035                                                                                                                                                                       |
| Fuse inserts          | D II-E 27                                                                                                                                                                      |
| To fit Model No.      | 3427.010                                                                                                                                                                       |
| Packs of              | 10 pc(s).                                                                                                                                                                      |
| Net weight            | 0.4                                                                                                                                                                            |
| Gross weight          | 0.488                                                                                                                                                                          |
| Customs tariff number | 85369095                                                                                                                                                                       |
| EAN                   | 4028177674967                                                                                                                                                                  |
| ETIM 9                | EC000775                                                                                                                                                                       |
| ETIM 8                | EC000775                                                                                                                                                                       |
| ECLASS 8.0            | 27142414                                                                                                                                                                       |
|                       |                                                                                                                                                                                |