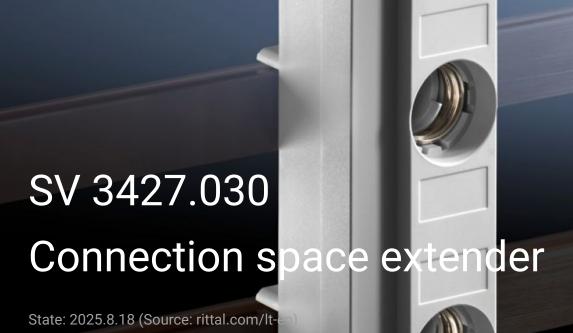

## SV 3427.030 - Connection space extender for busmounting fuse bases

Contact hazard protection including cable duct for side extension of the connection space by 14 mm.

## **Features**

| Model No.             | SV 3427.030                                                                                                     |
|-----------------------|-----------------------------------------------------------------------------------------------------------------|
| Product description   | Contact hazard protection cover plate including cable duct for side extension of the connection space by 14 mm. |
| Material              | Polyamide Fire protection corresponding to UL 94-V0                                                             |
| Colour                | RAL 7035                                                                                                        |
| Fuse inserts          | D II-E 27                                                                                                       |
| To fit Model No.      | 3427.010                                                                                                        |
| Packs of              | 10 pc(s).                                                                                                       |
| Net weight            | 0.8                                                                                                             |
| Gross weight          | 0.86                                                                                                            |
| Customs tariff number | 85444290                                                                                                        |
| EAN                   | 4028177683211                                                                                                   |
| ETIM 9                | EC001638                                                                                                        |
| ETIM 8                | EC001638                                                                                                        |
| ECLASS 8.0            | 27142116                                                                                                        |
|                       |                                                                                                                 |