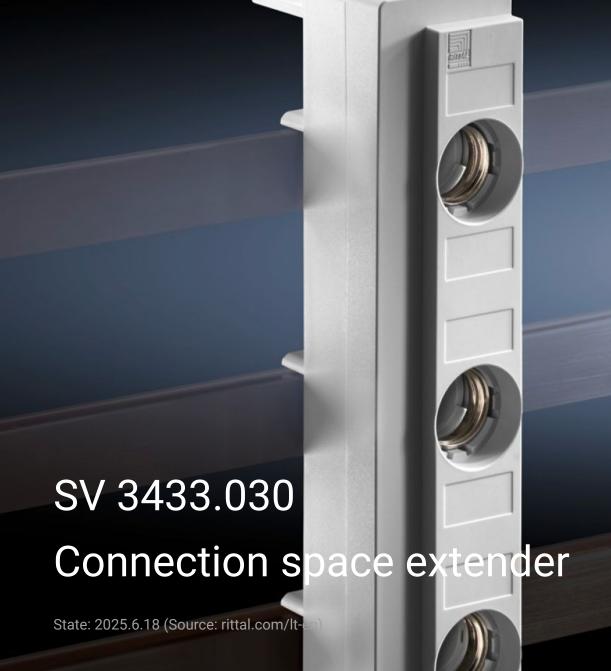

## SV 3433.030 - Connection space extender for busmounting fuse bases

Contact hazard protection including cable duct for side extension of the connection space by 14 mm.

## **Features**

| Model No.             | SV 3433.030                                                                                                     |
|-----------------------|-----------------------------------------------------------------------------------------------------------------|
| Product description   | Contact hazard protection cover plate including cable duct for side extension of the connection space by 14 mm. |
| Material              | Polyamide Fire protection corresponding to UL 94-V0                                                             |
| Colour                | RAL 7035                                                                                                        |
| Fuse inserts          | D III-E 33                                                                                                      |
| To fit Model No.      | 3433.010                                                                                                        |
| Packs of              | 10 pc(s).                                                                                                       |
| Net weight            | 0.7                                                                                                             |
| Gross weight          | 0.948                                                                                                           |
| Customs tariff number | 85444290                                                                                                        |
| EAN                   | 4028177683228                                                                                                   |
| ETIM 9                | EC001638                                                                                                        |
| ETIM 8                | EC001638                                                                                                        |
| ECLASS 8.0            | 27142116                                                                                                        |
|                       |                                                                                                                 |