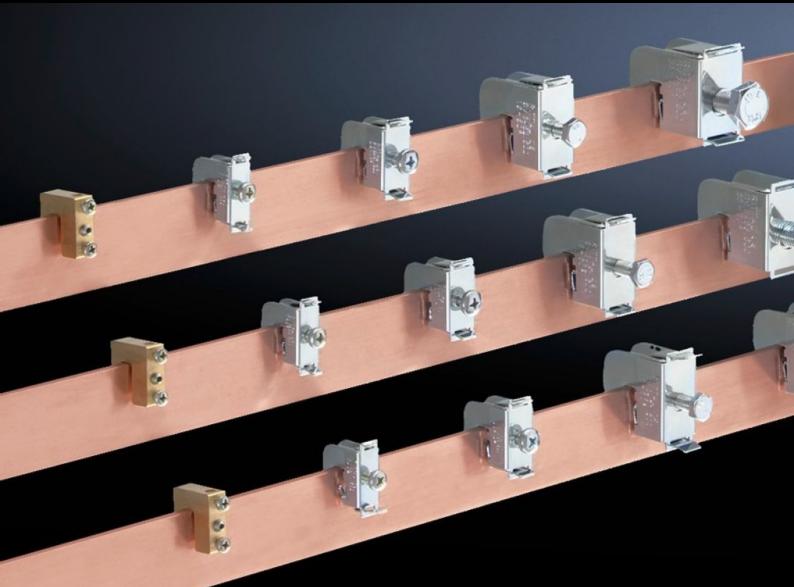

## SV 3451.500 - Conductor connection clamp

For connecting round conductors and laminated copper bars.

#### Features

| Model No.                                       | SV 3451.500                                                                                                   |
|-------------------------------------------------|---------------------------------------------------------------------------------------------------------------|
| Product description                             | For connecting round conductors and laminated copper bars.                                                    |
| Material                                        | Sheet steel                                                                                                   |
| Surface finish                                  | Zinc-plated, passivated                                                                                       |
| Clamping area for laminated copper bars (W x H) | 8 x 8 mm                                                                                                      |
| Note                                            | Wire end ferrules should be used with fine wire conductors                                                    |
| Connection of round conductors                  | 2.5 - 16 mm²                                                                                                  |
| For bar thickness                               | 5 mm                                                                                                          |
| Packs of                                        | 15 pc(s).                                                                                                     |
| Net weight                                      | 0.375                                                                                                         |
| Gross weight                                    | 0.44                                                                                                          |
| PCF per pack (cradle-to-gate)                   | 1.6 kg CO2 eq (Cat B)                                                                                         |
| Note on PCF category                            | Category B: PCF value (cradle-to-gate) based on the product weight approximately calculated and self-declared |
| Customs tariff number                           | 85369010                                                                                                      |
| EAN                                             | 4028177042681                                                                                                 |
| ETIM 9                                          | EC000001                                                                                                      |
| ETIM 8                                          | EC000001                                                                                                      |
| ECLASS 8.0                                      | 27141146                                                                                                      |
|                                                 |                                                                                                               |

#### Tender text

SV conductor connection clamps for E-CU busbars and Rittal PLS. For bar thickness: 5 mm Connection of round conductors: 2.5 - 16 mm2 Wire end ferrules should be used with fine wire conductors. Clamping area: for laminated copper bars 8 x 8 mm Tightening torque Conductor connection clamp: 3 Nm Material: sheet steel, zinc plated, passivated