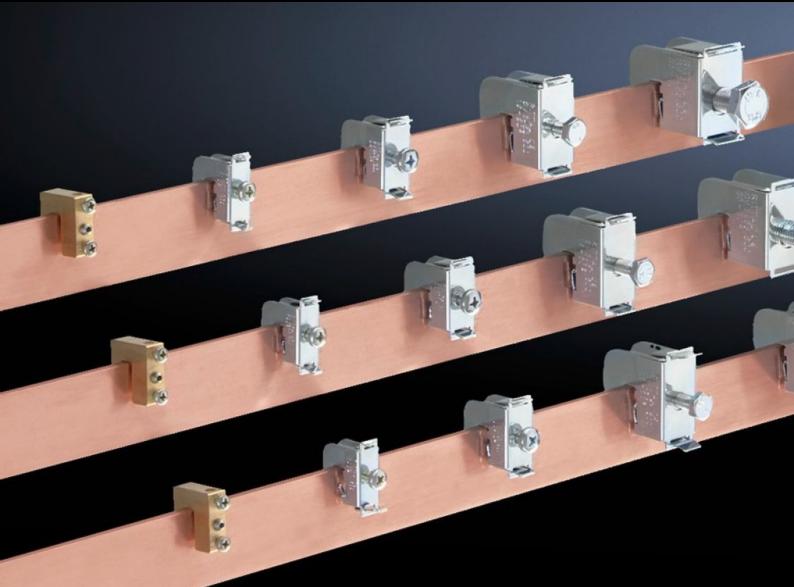

## SV 3453.500 - Conductor connection clamp

For connecting round conductors and laminated copper bars.

#### Features

| Model No.                                       | SV 3453.500                                                                                                    |
|-------------------------------------------------|----------------------------------------------------------------------------------------------------------------|
| Product description                             | For connecting round conductors and laminated copper bars.                                                     |
| Material                                        | Sheet steel                                                                                                    |
| Surface finish                                  | Zinc-plated, passivated                                                                                        |
| Clamping area for laminated copper bars (W x H) | 16.5 x 15 mm                                                                                                   |
| Note                                            | Wire end ferrules should be used with fine wire conductors                                                     |
| Connection of round conductors                  | 35 - 70 mm²                                                                                                    |
| For bar thickness                               | 5 mm                                                                                                           |
| Packs of                                        | 15 pc(s).                                                                                                      |
| Net weight                                      | 1.515                                                                                                          |
| Gross weight                                    | 1.62                                                                                                           |
| PCF per pack (cradle-to-gate)                   | 6.4 kg CO2 eq (Cat B)                                                                                          |
| Note on PCF category                            | Category B: PCF value (cradle-to-gate) based on the product weight, approximately calculated and self-declared |
| Customs tariff number                           | 85369010                                                                                                       |
| EAN                                             | 4028177042704                                                                                                  |
| ETIM 9                                          | EC00001                                                                                                        |
| ETIM 8                                          | EC00001                                                                                                        |
| ECLASS 8.0                                      | 27141146                                                                                                       |
|                                                 |                                                                                                                |

#### Tender text

SV conductor connection clamps for E-CU busbars and Rittal PLS. For bar thickness: 5 mm Connection of round conductors: 35 - 70 mm2 Wire end ferrules should be used with fine wire conductors. Clamping area: for laminated copper bars 16.5 x 15 mm Tightening torque Conductor connection clamp: 10-12 Nm Material: sheet steel, zinc-plated, passivated