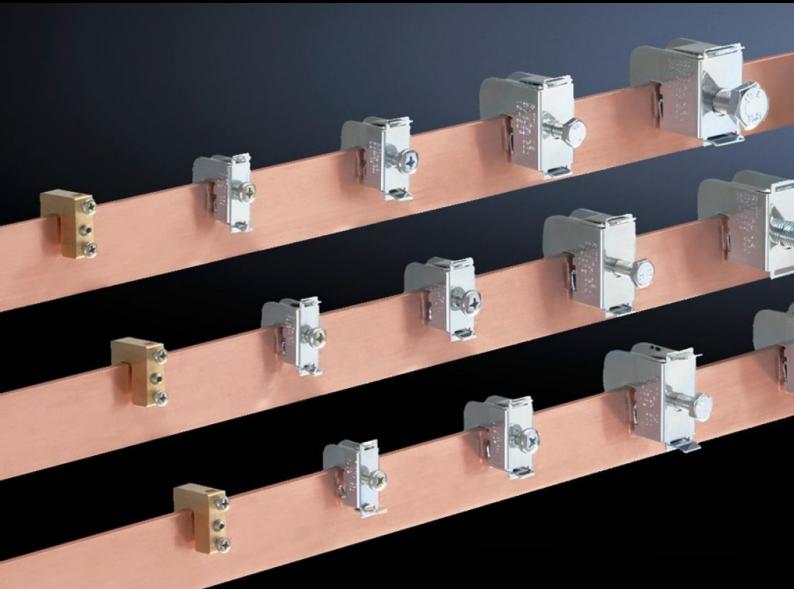

## SV 3459.500 - Conductor connection clamp

For connecting round conductors and laminated copper bars.

#### Features

| Model No.                                       | SV 3459.500                                                                                                    |
|-------------------------------------------------|----------------------------------------------------------------------------------------------------------------|
| Product description                             | For connecting round conductors and laminated copper bars.                                                     |
| Material                                        | Sheet steel                                                                                                    |
| Surface finish                                  | Zinc-plated, passivated                                                                                        |
| Clamping area for laminated copper bars (W x H) | 22.5 x 20 mm                                                                                                   |
| Note                                            | Wire end ferrules should be used with fine wire conductors                                                     |
| Connection of round conductors                  | 70 - 185 mm²                                                                                                   |
| For bar thickness                               | 10 mm                                                                                                          |
| Packs of                                        | 15 pc(s).                                                                                                      |
| Net weight                                      | 1.815                                                                                                          |
| Gross weight                                    | 2.02                                                                                                           |
| PCF per pack (cradle-to-gate)                   | 7.8 kg CO2 eq (Cat B)                                                                                          |
| Note on PCF category                            | Category B: PCF value (cradle-to-gate) based on the product weight, approximately calculated and self-declared |
| Customs tariff number                           | 85369010                                                                                                       |
| EAN                                             | 4028177042780                                                                                                  |
| ETIM 9                                          | EC00001                                                                                                        |
| ETIM 8                                          | EC00001                                                                                                        |
| ECLASS 8.0                                      | 27141146                                                                                                       |
|                                                 |                                                                                                                |

#### Tender text

Conductor connection clamps for E-CU busbars and Rittal PLS. For bar thickness 10 mm Connection of round conductors: 70 - 185 mm2 Wire end ferrules should be used with fine wire conductors Clamping area: for laminated copper bars 22.5 x 20 mm Tightening torque Conductor connection clamp: 12 - 15 Nm Material: sheet steel, zinc plated, passivated