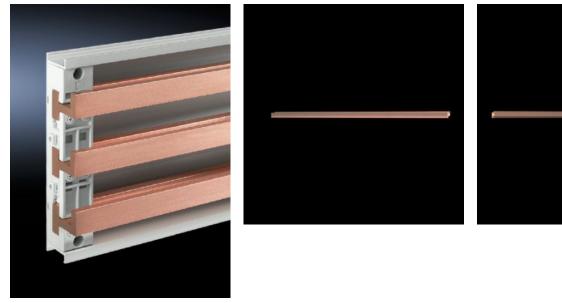

# SV 3526.000 - PLS special busbars E-Cu

Lengths range from 495 mm to 2400 mm.

## **Features**

| Model No.                    | SV 3526.000                                |
|------------------------------|--------------------------------------------|
| Material                     | E-Cu                                       |
| Bar thickness                | 5 mm                                       |
| Cross-section                | 300 mm²                                    |
| Note                         | May be cut individually to required length |
| Busbar type                  | Busbar E-Cu                                |
| To fit busbar system         | PLS 800                                    |
| Dimensions                   | Length: 1,095 mm                           |
| To fit                       | Width: = 1,200 mm                          |
| Packs of                     | 3 pc(s).                                   |
| Net weight                   | 8.52                                       |
| Gross weight                 | 8.52                                       |
| Copper weight (kg per piece) | 2.92                                       |
| Customs tariff number        | 74071000                                   |
|                              |                                            |

### Tender text

PLS special busbar E-Cu 800 A

Bar thickness: 5 mm Rated current: 800 A Cross-section: 300 mm2

Length: 1095 mm

Enclosure width: 1200 mm

(Rittal PS/TS/ES enclosure systems)

© Rittal 2025 3