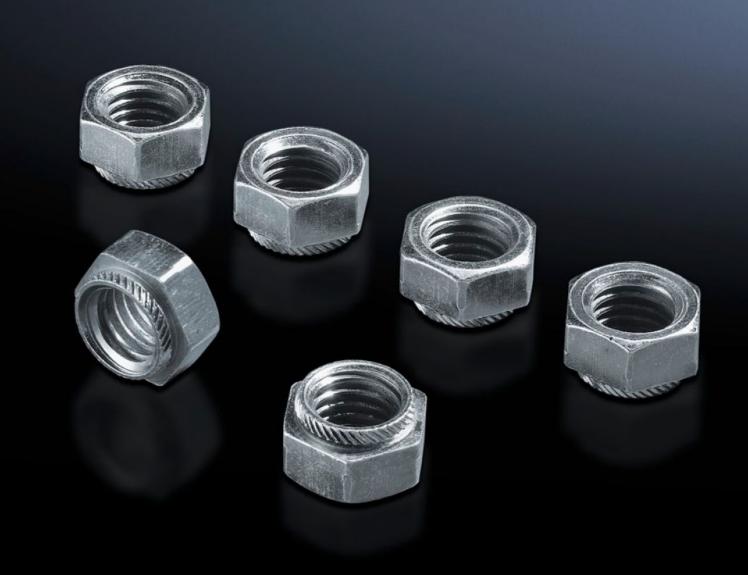

## SV 3591.060 - Inserted screw nut M12

Self-holding nut with knurled ring. For drilled holes in busbars.

## **Features**

| Model No.             | SV 3591.060                                          |
|-----------------------|------------------------------------------------------|
| Product description   | Self-holding nut with knurled ring for busbars E-Cu. |
| Ø hole                | 14.5 mm                                              |
| Packs of              | 30 pc(s).                                            |
| Net weight            | 0.24                                                 |
| Gross weight          | 0.283                                                |
| Customs tariff number | 39269097                                             |
| EAN                   | 4028177307278                                        |
| ETIM 9                | EC002343                                             |
| ETIM 8                | EC002343                                             |
| ECLASS 8.0            | 23110902                                             |