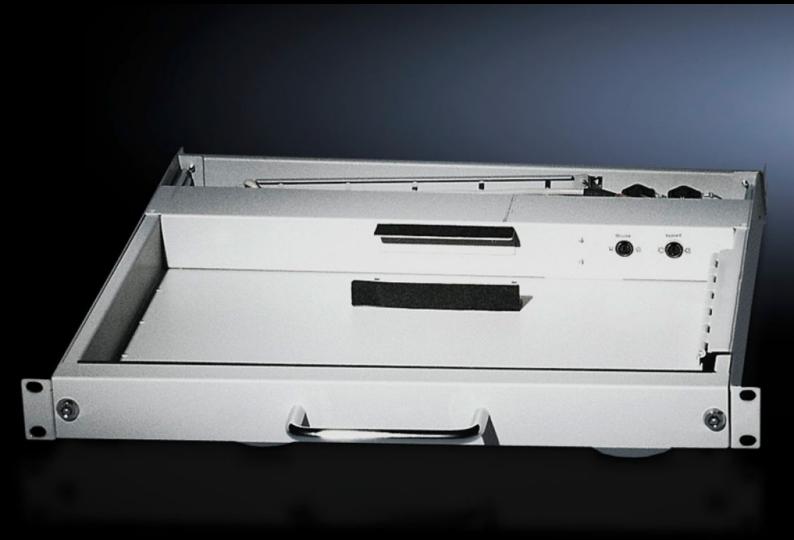

## HP 3659.520 - Keyboard rack, 482.6 mm (19")

482.6 mm (19") rack-mounted chassis 1 U, prepared for the installation of 482.6 mm (19") keyboards with touchpad or trackball and mouse.

## **Features**

| Model No.                        | HP 3659.520                                                                                                                                                                                                                                                  |
|----------------------------------|--------------------------------------------------------------------------------------------------------------------------------------------------------------------------------------------------------------------------------------------------------------|
| Design                           | PS/2                                                                                                                                                                                                                                                         |
| Product description              | 482.6 mm (19") rack-mounted chassis 1 U, 430 mm deep. Prepared for the installation of 482.6 mm (19") keyboards with touchpad or trackball and mouse. Solid, lockable front. Telescopic slides with integral clamp. Prepared for installation of a mousepad. |
| Material                         | Sheet steel                                                                                                                                                                                                                                                  |
| Colour                           | RAL 7035                                                                                                                                                                                                                                                     |
| Supply includes                  | 482.6 mm (19") chassis excluding keyboard<br>Connection cable<br>Mounting bracket for 800 and 900 mm enclosure depth<br>Assembly parts                                                                                                                       |
| Dimensions                       | Width: 482.6 mm                                                                                                                                                                                                                                              |
| Max. keyboard dimensions (WxHxD) | 417 x 39 x 210 mm                                                                                                                                                                                                                                            |
| Packs of                         | 1 pc(s).                                                                                                                                                                                                                                                     |
| Net weight                       | 6.624                                                                                                                                                                                                                                                        |
| Gross weight                     | 6.973                                                                                                                                                                                                                                                        |
| Customs tariff number            | 94039910                                                                                                                                                                                                                                                     |
| EAN                              | 4028177290006                                                                                                                                                                                                                                                |
| ECLASS 8.0                       | 27189261                                                                                                                                                                                                                                                     |
|                                  |                                                                                                                                                                                                                                                              |