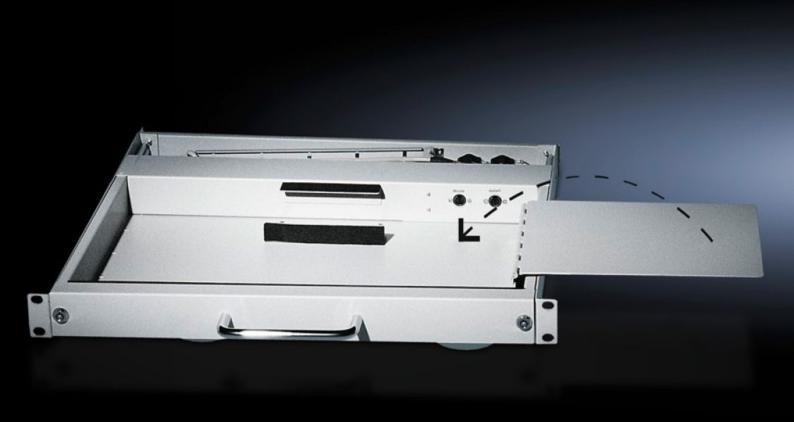

## HP 3659.620 - Mousepad for keyboard rack

For mounting on the keyboard rack, may be folded into the keyboard rack.

## **Features**

| Model No.             | HP 3659.620                                                                                                                                                                                                                                                     |
|-----------------------|-----------------------------------------------------------------------------------------------------------------------------------------------------------------------------------------------------------------------------------------------------------------|
| Product description   | For optional mounting on the left, right or front of the keyboard rack (fold-away design). May be folded into the keyboard drawer after use. Only suitable for use in conjunction with 482.6 mm (19") keyboards with a total height of max. 39 mm (RP 9911.396) |
| Material              | Sheet steel                                                                                                                                                                                                                                                     |
| Colour                | RAL 7035                                                                                                                                                                                                                                                        |
| Supply includes       | Assembly parts                                                                                                                                                                                                                                                  |
| Installation options  | Assembly right/left                                                                                                                                                                                                                                             |
| Packs of              | 1 pc(s).                                                                                                                                                                                                                                                        |
| Net weight            | 0.66                                                                                                                                                                                                                                                            |
| Gross weight          | 0.76                                                                                                                                                                                                                                                            |
| Customs tariff number | 94039910                                                                                                                                                                                                                                                        |
| EAN                   | 4028177324640                                                                                                                                                                                                                                                   |
| ECLASS 8.0            | 27189261                                                                                                                                                                                                                                                        |