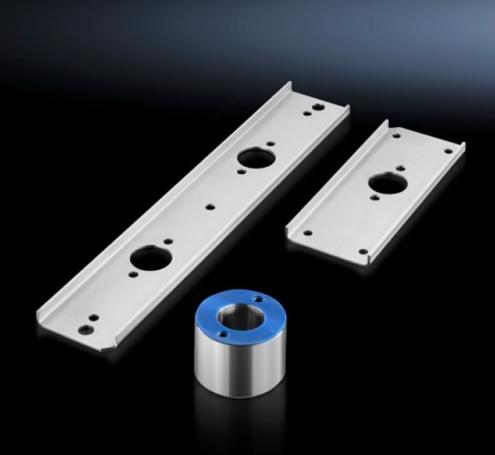

## HD 4000.066 - HD connection components for command panels HD, printer enclosures HD

The HD connection components provide a hygienic assembly solution for connecting two enclosures with integral cable routing.

## Features

| Model No.             | HD 4000.066                                                                                                                                                                                                                                                                                    |
|-----------------------|------------------------------------------------------------------------------------------------------------------------------------------------------------------------------------------------------------------------------------------------------------------------------------------------|
| Product description   | For For combining HD command panels and HD printer enclosures into one PC enclosure.                                                                                                                                                                                                           |
| Material              | Stainless steel 1.4301 (AISI 304)                                                                                                                                                                                                                                                              |
| Supply includes       | 2 reinforcement plates for enclosure, top<br>4 reinforcement plates for enclosure, bottom (2 for the roof, 2 for<br>the attachment of levelling feet or supporting structure)<br>2 spacer supports with drilled hole Ø 40 mm for cable entry, height<br>50/45.8 mm<br>Assembly parts and seals |
| Packs of              | 1 pc(s).                                                                                                                                                                                                                                                                                       |
| Net weight            | 8.6                                                                                                                                                                                                                                                                                            |
| Gross weight          | 8.6                                                                                                                                                                                                                                                                                            |
| Customs tariff number | 73269098                                                                                                                                                                                                                                                                                       |
| EAN                   | 4028177709515                                                                                                                                                                                                                                                                                  |
| ETIM 9                | EC000441                                                                                                                                                                                                                                                                                       |
| ETIM 8                | EC000441                                                                                                                                                                                                                                                                                       |
| ECLASS 8.0            | 27149109                                                                                                                                                                                                                                                                                       |