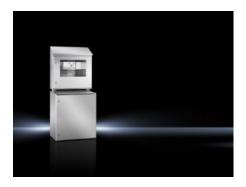

## HD 4000.066 - HD connection components for command panels HD, printer enclosures HD

The HD connection components provide a hygienic assembly solution for connecting two enclosures with integral cable routing.