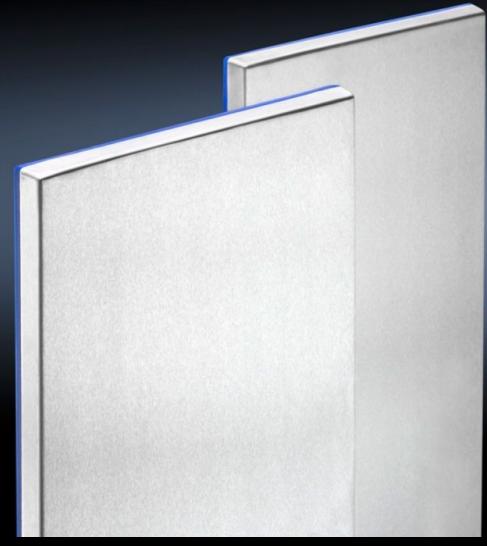

## HD 4000.185 - HD side panels for HD large enclosure

Side panels with exterior blue silicone seal. Screw fastening points are located inside the sealing zone.

## **Features**

| Model No.             | HD 4000.185                                                                                  |
|-----------------------|----------------------------------------------------------------------------------------------|
| Material              | Stainless steel 1.4301 (AISI 304), 2.0 mm                                                    |
| Supply includes       | With assembly parts for screw-fastening from the inside                                      |
| Note                  | Depending on the fitted side panel, the overall width of the enclosure is increased by 25 mm |
| To fit                | Height: = 1,800 mm<br>Depth: = 500 mm                                                        |
| Packs of              | 2 pc(s).                                                                                     |
| Net weight            | 32                                                                                           |
| Customs tariff number | 94039910                                                                                     |
| EAN                   | 4028177693616                                                                                |
| ETIM 9                | EC002524                                                                                     |
| ETIM 8                | EC002524                                                                                     |
| ECLASS 8.0            | 27182101                                                                                     |