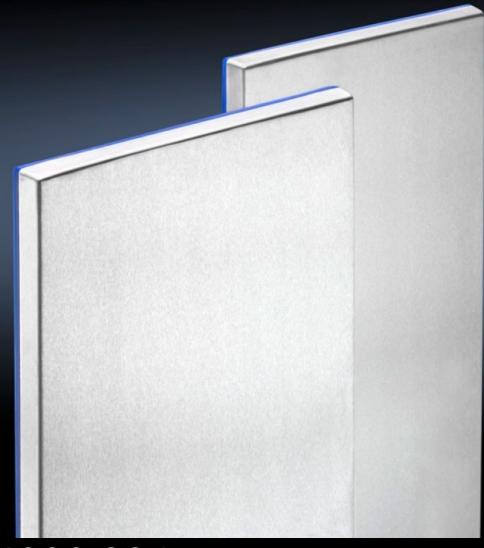

## HD 4000.206 - HD side panels for HD system enclosure

Side panels with exterior blue silicone seal. Screw fastening points are located inside the sealing zone.

## **Features**

| Model No.             | HD 4000.206                                                                                  |
|-----------------------|----------------------------------------------------------------------------------------------|
| Material              | Stainless steel 1.4301 (AISI 304), 2.0 mm                                                    |
| Surface finish        | Brushed, grain 400, peak-to-valley height < 0.8 μm                                           |
| Supply includes       | With assembly parts for screw-fastening from the inside                                      |
| Note                  | Depending on the fitted side panel, the overall width of the enclosure is increased by 25 mm |
| To fit                | Height: = 2,000 mm<br>Depth: = 600 mm                                                        |
| Customs tariff number | 94039910                                                                                     |
| EAN                   | 4028177976979                                                                                |
| ETIM 9                | EC002524                                                                                     |
| ETIM 8                | EC002524                                                                                     |
| ECLASS 8.0            | 27182101                                                                                     |