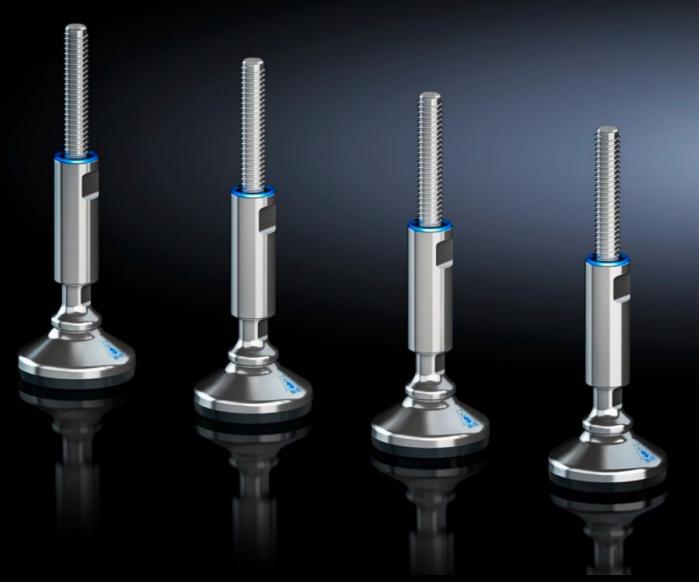

### HD 4000.240 - Levelling feet HD

Levelling feet HD minimise cleaning time thanks to fully covered, permanently sealed threads and provide compensation of floor inclines up to an angle of 10° thanks to flexible base plate.

#### **Features**

| Model No.             | HD 4000.240                                                                                                                                                                                                                                                                       |
|-----------------------|-----------------------------------------------------------------------------------------------------------------------------------------------------------------------------------------------------------------------------------------------------------------------------------|
| Design                | without base mount                                                                                                                                                                                                                                                                |
| Benefits              | Minimises cleaning time thanks to fully covered, permanently sealed threads Compensation of floor inclines up to an angle of 10° thanks to flexible base Baying can even be achieved on sloping floors, thanks to a large levelling range Certification to 3-A Sanitary Standards |
| Material              | Stainless steel 1.4301 (AISI 304)                                                                                                                                                                                                                                                 |
| Supply includes       | Assembly parts and seals                                                                                                                                                                                                                                                          |
| Load capacity         | Max. 7000 N static per levelling foot                                                                                                                                                                                                                                             |
| Dimensions            | Thread: M12                                                                                                                                                                                                                                                                       |
| To fit                | Enclosure type: HD compact enclosure VX VX SE TS                                                                                                                                                                                                                                  |
| Levelling range       | 122 - 175 mm                                                                                                                                                                                                                                                                      |
| Packs of              | 4 pc(s).                                                                                                                                                                                                                                                                          |
| Net weight            | 2                                                                                                                                                                                                                                                                                 |
| Gross weight          | 2.342                                                                                                                                                                                                                                                                             |
| Customs tariff number | 73181900                                                                                                                                                                                                                                                                          |
| EAN                   | 4028177707641                                                                                                                                                                                                                                                                     |
| ETIM 9                | EC002622                                                                                                                                                                                                                                                                          |
| ETIM 8                | EC002622                                                                                                                                                                                                                                                                          |