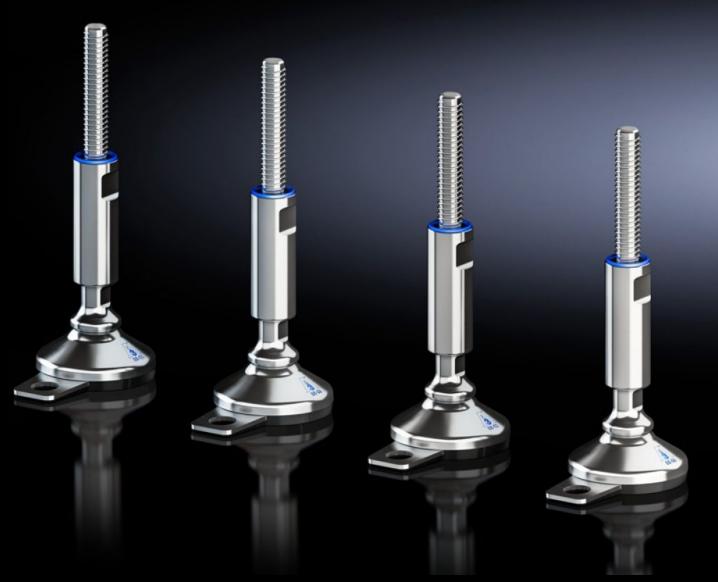

#### HD 4000.250 - Levelling feet HD

Levelling feet HD minimise cleaning time thanks to fully covered, permanently sealed threads and provide compensation of floor inclines up to an angle of 10° thanks to flexible base plate.

#### **Features**

| Model No.             | HD 4000.250                                                                                                                                                                                                                                                                       |
|-----------------------|-----------------------------------------------------------------------------------------------------------------------------------------------------------------------------------------------------------------------------------------------------------------------------------|
| Design                | with base attachment                                                                                                                                                                                                                                                              |
| Benefits              | Minimises cleaning time thanks to fully covered, permanently sealed threads Compensation of floor inclines up to an angle of 10° thanks to flexible base Baying can even be achieved on sloping floors, thanks to a large levelling range Certification to 3-A Sanitary Standards |
| Material              | Stainless steel 1.4301 (AISI 304)                                                                                                                                                                                                                                                 |
| Supply includes       | Assembly parts and seals                                                                                                                                                                                                                                                          |
| Load capacity         | Max. 7000 N static per levelling foot                                                                                                                                                                                                                                             |
| Dimensions            | Thread: M12                                                                                                                                                                                                                                                                       |
| To fit                | Enclosure type: HD compact enclosure VX VX SE TS                                                                                                                                                                                                                                  |
| Levelling range       | 122 - 175 mm                                                                                                                                                                                                                                                                      |
| Packs of              | 4 pc(s).                                                                                                                                                                                                                                                                          |
| Net weight            | 2.4                                                                                                                                                                                                                                                                               |
| Gross weight          | 2.5                                                                                                                                                                                                                                                                               |
| Customs tariff number | 73181900                                                                                                                                                                                                                                                                          |
| EAN                   | 4028177707658                                                                                                                                                                                                                                                                     |
| ETIM 9                | EC002622                                                                                                                                                                                                                                                                          |
| ETIM 8                | EC002622                                                                                                                                                                                                                                                                          |