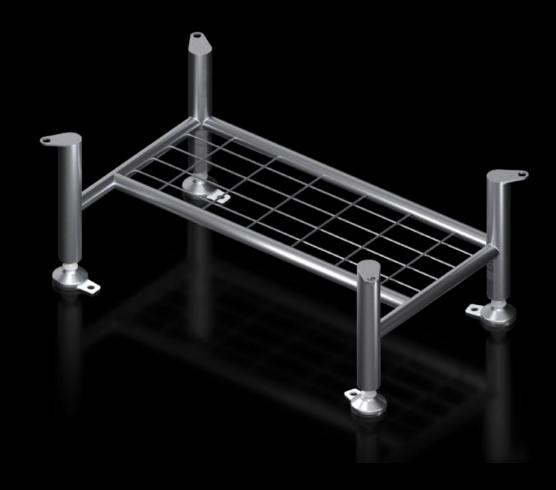

### HD 4000.309 - HD supporting structure with levelling

Supporting structures possess closed cross-sections and continuously welded seams to guarantee absolute impermeability. The round profile helps to avoid the common problem of collecting dirt, particularly with horizontal surfaces.

#### **Features**

| Model No.             | HD 4000.309                                                          |
|-----------------------|----------------------------------------------------------------------|
| Benefits              | The guaranteed floor clearance of the enclosures ensures easy wet    |
|                       | or dry cleaning                                                      |
|                       | The width supports the installation of individual supporting         |
|                       | structures underneath bayed VX25 and HD system enclosures and        |
|                       | HD compact enclosures                                                |
| Material              | Stainless steel 1.4301 (AISI 304)                                    |
| Surface finish        | Brushed, grain 400                                                   |
| Supply includes       | With horizontal grille for cable cable entry between the support     |
|                       | strips, rear                                                         |
|                       | Assembly parts and seals                                             |
| Dimensions            | Height: 300 mm                                                       |
| Basic material        | Stainless steel                                                      |
| Note on Model No.     | Please quote the complete design code on all enquiries and orders    |
|                       | Extended delivery times.                                             |
| Design code number    | Enclosure: 1 = HD compact enclosure or enclosure: 2 = VX25 HD        |
|                       | system enclosure                                                     |
|                       | Enclosure width: mm                                                  |
|                       | Enclosure depth: mm                                                  |
|                       | Levelling: 1 = with (for 4 feet, 0-55 mm)                            |
|                       | Base mounting: 1 = with or 2 = without                               |
|                       | Extended delivery times.                                             |
|                       | Example: 2 - 1000 - 800 - 1 - 1 (supporting structure for VX - width |
|                       | 1000 mm - depth 800 mm - with levelling - with base mounting)        |
| Packs of              | 1 pc(s).                                                             |
| Customs tariff number | 94039910                                                             |