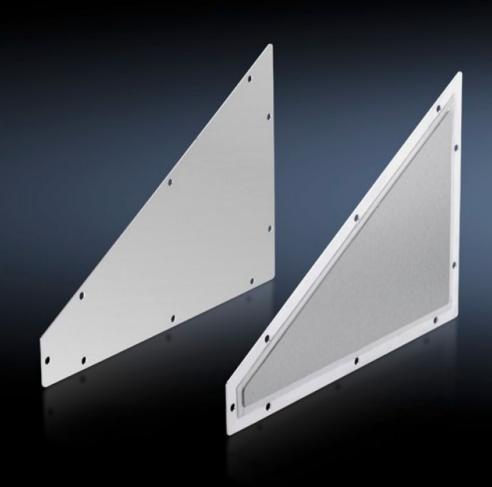

## HD 4000.505 - Side parts HD for HD large enclosure

HD side parts for gap-free finishing of the 30° sloped attachment.