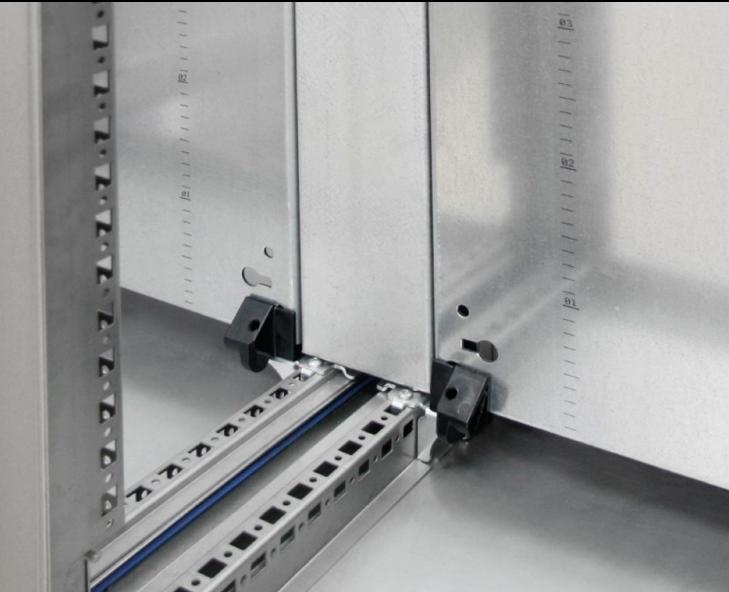

## HD 4000.508 - Mounting plate infill for HD large enclosure

For a continuous mounting surface in bayed suites where the mounting plate is set forward.

## Features

| Model No.             | HD 4000.508                                                                                |
|-----------------------|--------------------------------------------------------------------------------------------|
| Product description   | For a continuous mounting surface in bayed suites where the mounting plate is set forward. |
| Material              | Sheet steel, 2 mm                                                                          |
| Surface finish        | Zinc-plated                                                                                |
| Supply includes       | Assembly parts                                                                             |
| To fit                | Height: = 1,800 mm                                                                         |
| Packs of              | 1 pc(s).                                                                                   |
| Net weight            | 5.5                                                                                        |
| Gross weight          | 6                                                                                          |
| Customs tariff number | 94039910                                                                                   |
| EAN                   | 4028177693722                                                                              |
| ETIM 9                | EC000213                                                                                   |
| ETIM 8                | EC000213                                                                                   |
| ECLASS 8.0            | 27409216                                                                                   |
|                       |                                                                                            |