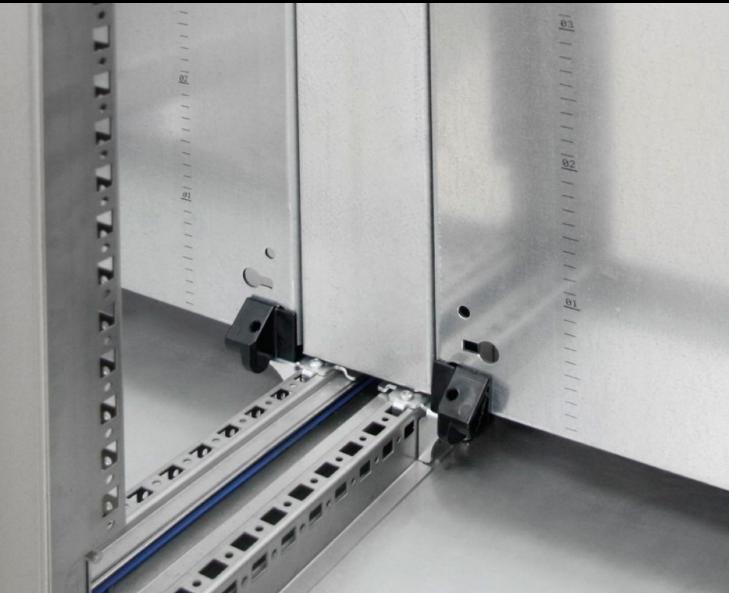

## HD 4000.520 - Mounting plate infill for HD system enclosure

For a continuous mounting surface in bayed suites where the mounting plate is set forward.