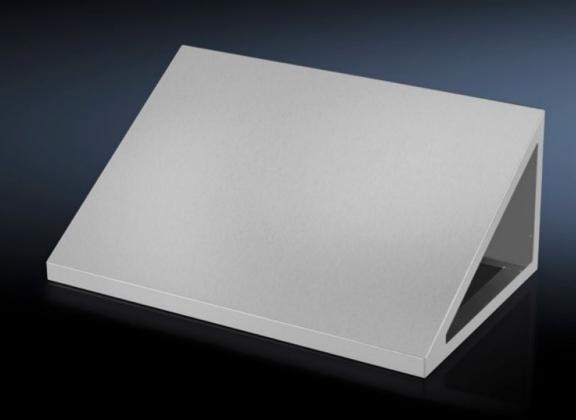

## HD 4000.525 - HD attachment for HD large enclosure

30° sloped attachment to prevent the accumulation of liquids or objects. Gap-free mounting on the HD system enclosure.

## **Features**

| Model No.             | HD 4000.525                                                               |
|-----------------------|---------------------------------------------------------------------------|
| Design                | Roof angled forwards by 30°                                               |
| Material              | Stainless steel 1.4301 (AISI 304)                                         |
| Supply includes       | Assembly parts                                                            |
| Dimensions            | Width: 1,200 mm  Height, front: 40 mm  Height rear: 333 mm  Depth: 500 mm |
| To fit                | Width: = 1,200 mm<br>Depth: = 500 mm                                      |
| Packs of              | 1 pc(s).                                                                  |
| Net weight            | 19                                                                        |
| Gross weight          | 20                                                                        |
| Customs tariff number | 94032080                                                                  |
| EAN                   | 4028177694231                                                             |
| ETIM 9                | EC002530                                                                  |
| ETIM 8                | EC002530                                                                  |
| ECLASS 8.0            | 27182405                                                                  |