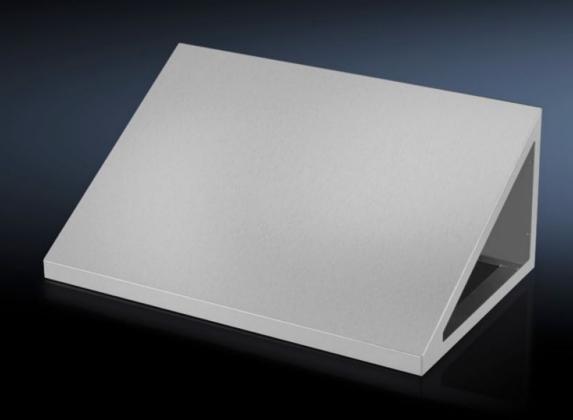

## HD 4000.565 - HD attachment for HD large enclosure

30° sloped attachment to prevent the accumulation of liquids or objects. Gap-free mounting on the HD system enclosure.

## **Features**

| Model No.             | HD 4000.565                       |
|-----------------------|-----------------------------------|
| Design                | Roof angled forwards by 30°       |
| Material              | Stainless steel 1.4301 (AISI 304) |
| Supply includes       | Assembly parts                    |
| Dimensions            | Width: 600 mm                     |
|                       | Height, front: 40 mm              |
|                       | Height rear: 333 mm               |
|                       | Depth: 500 mm                     |
| To fit                | Width: = 600 mm                   |
|                       | Depth: = 500 mm                   |
| Packs of              | 1 pc(s).                          |
| Net weight            | 9                                 |
| Gross weight          | 10                                |
| Customs tariff number | 94032080                          |
| EAN                   | 4028177693746                     |
| ETIM 9                | EC002530                          |
| ETIM 8                | EC002530                          |
| ECLASS 8.0            | 27182405                          |
|                       |                                   |