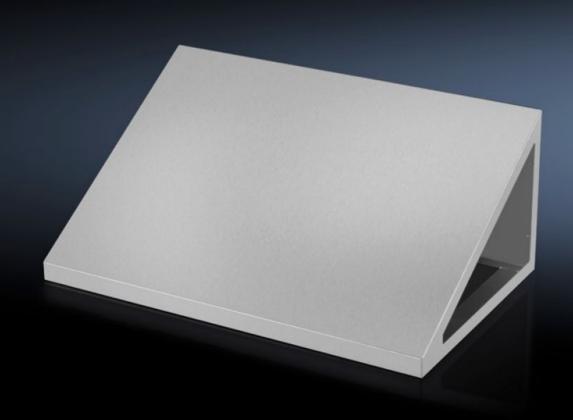

## HD 4000.585 - HD attachment for HD large enclosure

30° sloped attachment to prevent the accumulation of liquids or objects. Gap-free mounting on the HD system enclosure.

## **Features**

| Model No.             | HD 4000.585                       |
|-----------------------|-----------------------------------|
| Design                | Roof angled forwards by 30°       |
| Material              | Stainless steel 1.4301 (AISI 304) |
| Supply includes       | Assembly parts                    |
| Dimensions            | Width: 800 mm                     |
|                       | Height, front: 40 mm              |
|                       | Height rear: 333 mm               |
|                       | Depth: 500 mm                     |
| To fit                | Width: = 800 mm                   |
|                       | Depth: = 500 mm                   |
| Packs of              | 1 pc(s).                          |
| Net weight            | 12                                |
| Gross weight          | 12.5                              |
| Customs tariff number | 94032080                          |
| EAN                   | 4028177693753                     |
| ETIM 9                | EC002530                          |
| ETIM 8                | EC002530                          |
| ECLASS 8.0            | 27182405                          |