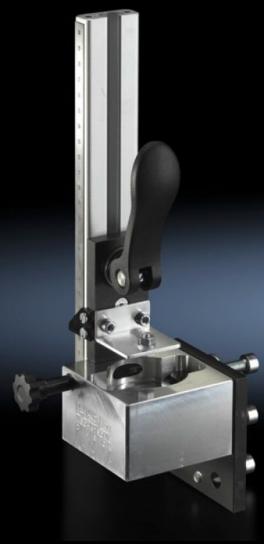

## AS 4050.030 - Tool mounting aid

Mounting aid for replacing and calibrating tools such as drill bits, milling cutters and thread tappers. To fit SK30 tool holders.

## **Features**

| Model No.             | AS 4050.030                                                                                                                                                    |
|-----------------------|----------------------------------------------------------------------------------------------------------------------------------------------------------------|
| Product description   | For replacing and calibrating tools such as drill bits, milling cutters and thread tappers in Perforex machining centres BC and Perforex milling terminals MT. |
| Benefits              | Easy to use<br>High level of measurement accuracy                                                                                                              |
| Supply includes       | Assembly aid including C-wrench                                                                                                                                |
| Packs of              | 1 pc(s).                                                                                                                                                       |
| Net weight            | 2.4                                                                                                                                                            |
| Gross weight          | 2.5                                                                                                                                                            |
| Customs tariff number | 84669360                                                                                                                                                       |
| EAN                   | 4028177804234                                                                                                                                                  |
| ETIM 9                | EC001231                                                                                                                                                       |
| ETIM 8                | EC001231                                                                                                                                                       |
| ECLASS 8.0            | 36659290                                                                                                                                                       |