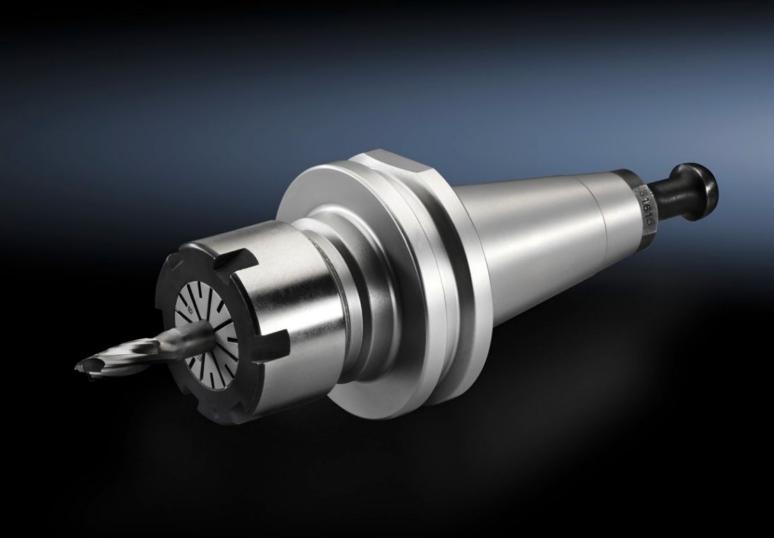

## AS 4050.051 - Aluminium/plastic milling tool set

Milling tool set for machining with Perforex machining centres BC and Perforex milling terminals MT.

## **Features**

| Model No.             | AS 4050.051                                                                                          |
|-----------------------|------------------------------------------------------------------------------------------------------|
| Product description   | Milling tool set for machining with Perforex machining centres BC and Perforex milling terminals MT. |
| Supply includes       | Tool holder<br>Collet<br>End mill 6 mm                                                               |
| Machinable material   | Aluminium<br>Plastic                                                                                 |
| Packs of              | 1 pc(s).                                                                                             |
| Net weight            | 1                                                                                                    |
| Gross weight          | 1                                                                                                    |
| Customs tariff number | 39269097                                                                                             |
| EAN                   | 4028177804265                                                                                        |
| ETIM 9                | EC000162                                                                                             |
| ETIM 8                | EC000945                                                                                             |
| ECLASS 8.0            | 36609211                                                                                             |