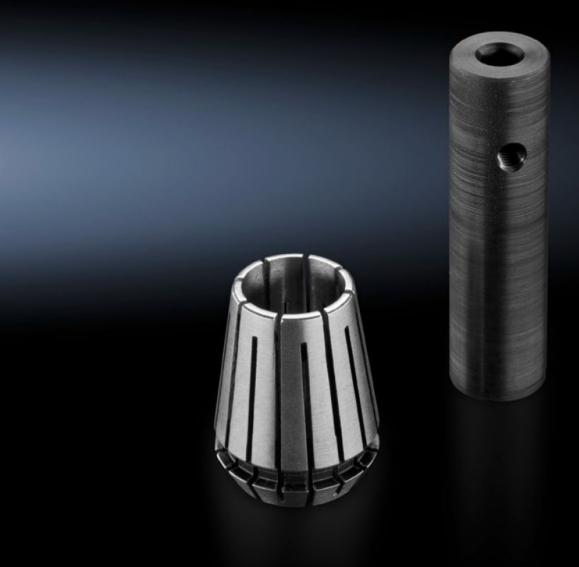

## AS 4050.056 - Milling cutter extension with collet

Extension for standard 6 mm milling cutters with FRX-16 mm clamping jaw.

## **Features**

| Model No.             | AS 4050.056                                                                                                                                  |
|-----------------------|----------------------------------------------------------------------------------------------------------------------------------------------|
| Product description   | Extension for standard 6 mm milling cutters with FRX-16 mm clamping jaw for Perforex machining centres BC and Perforex milling terminals MT. |
| To fit Model No.      | 4055.911<br>4055.921<br>4055.926<br>4050.101<br>4050.107<br>4050.108<br>4050.230                                                             |
| Dimensions            | Length: 16 mm                                                                                                                                |
| Packs of              | 1 pc(s).                                                                                                                                     |
| Net weight            | 1                                                                                                                                            |
| Gross weight          | 1                                                                                                                                            |
| Customs tariff number | 84669360                                                                                                                                     |
| EAN                   | 4028177804296                                                                                                                                |
| ECLASS 8.0            | 36609211                                                                                                                                     |