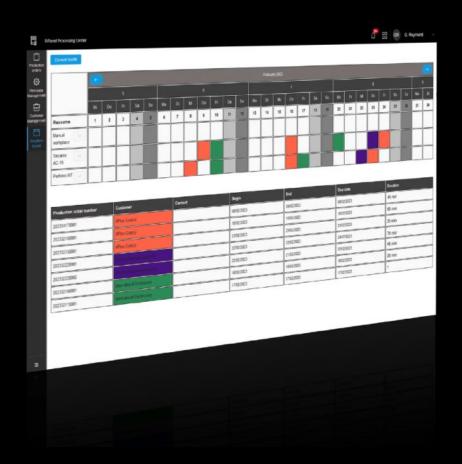

### AS 4050.095 - RiPanel Processing Center

The RiPanel Processing Center from Rittal, in conjunction with EPLAN software, offers a seamless solution for the efficient management of production and machine orders. The production management tool ensures comprehensive process optimisation for complete planning confidence. Throughput times, errors and costs are significantly reduced. The production management tool comprises two modules: the layout tool and the job management module. The library integrated into the layout tool already contains a selection of 2D-modelled components from Rittal and may be extended as required. The job management module supports the management of production orders for registered Rittal machines.

#### Features

| Model No.           | AS 4050.095                                                                                                                                                                                                                                                                                                                                                       |
|---------------------|-------------------------------------------------------------------------------------------------------------------------------------------------------------------------------------------------------------------------------------------------------------------------------------------------------------------------------------------------------------------|
| Product description | The RiPanel Processing Center from Rittal, in conjunction with<br>EPLAN software, offers a seamless solution for the efficient<br>management of production and machine orders. The production<br>management tool ensures comprehensive process optimisation for<br>complete planning confidence. Throughput times, errors and costs<br>are significantly reduced. |
| Benefits            | Comprehensive process optimisation<br>Optimised planning reliability<br>Reduced downtimes<br>Prevents errors<br>Production-relevant information may be transferred from other CAD<br>tools                                                                                                                                                                        |