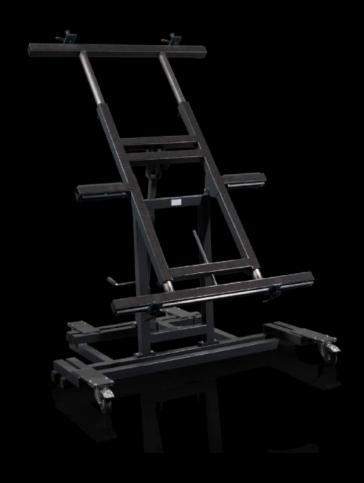

## AS 4050.150 - Assembly frame

The assembly frames are mobile, tiltable and (depending on the version) height-adjustable frames for assembling plates and enclosures.

#### **Features**

| Model No.                       | AS 4050.150                                                                                                                                                                                                                                                                                              |
|---------------------------------|----------------------------------------------------------------------------------------------------------------------------------------------------------------------------------------------------------------------------------------------------------------------------------------------------------|
| Design                          | 150 MN (manually tilt-adjustable)                                                                                                                                                                                                                                                                        |
| Product description             | The assembly frames are mobile, tiltable and (depending on the version) height-adjustable frames for assembling plates and enclosures.                                                                                                                                                                   |
| Benefits                        | For ergonomic, back-friendly working Individually positionable in the workshop, as it is independent from the power network Minimum space requirements during non-use Simple handling due to four castors including total lock function Variable mounting plate attachment with a quick-release fastener |
| Technical specifications        | Tilt adjustment approx. 0 – 80°                                                                                                                                                                                                                                                                          |
| Supply includes                 | Assembly frame<br>1 clamping unit pack, bottom<br>1 clamping unit pack, top                                                                                                                                                                                                                              |
| Note                            | With the assembly frame extension, a maximum machining area of 1900 x 1900 mm can be achieved.                                                                                                                                                                                                           |
| Machine dimensions              | Width: 1,400 mm<br>Depth: 1,250 mm                                                                                                                                                                                                                                                                       |
| Dimensions support surface max. | Width: 1,110 mm<br>Height: 1,900 mm                                                                                                                                                                                                                                                                      |
| Dimensions support surface min. | Width: 1,110 mm<br>Height: 1,230 mm                                                                                                                                                                                                                                                                      |
| Load capacity                   | 150 kg                                                                                                                                                                                                                                                                                                   |
| Working height                  | Working height (min.): 100 cm<br>Working height (max.): 100 cm                                                                                                                                                                                                                                           |
| Packs of                        | 1 pc(s).                                                                                                                                                                                                                                                                                                 |