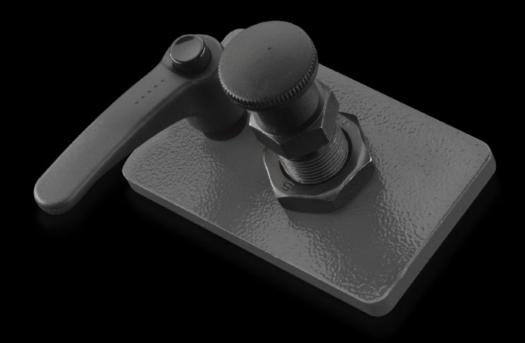

## AS 4050.213 - Clamping unit for assembly frame

For secure attachment of the mounting plate onto the assembly frames 150 MN, 200 EN and 300 ENH.