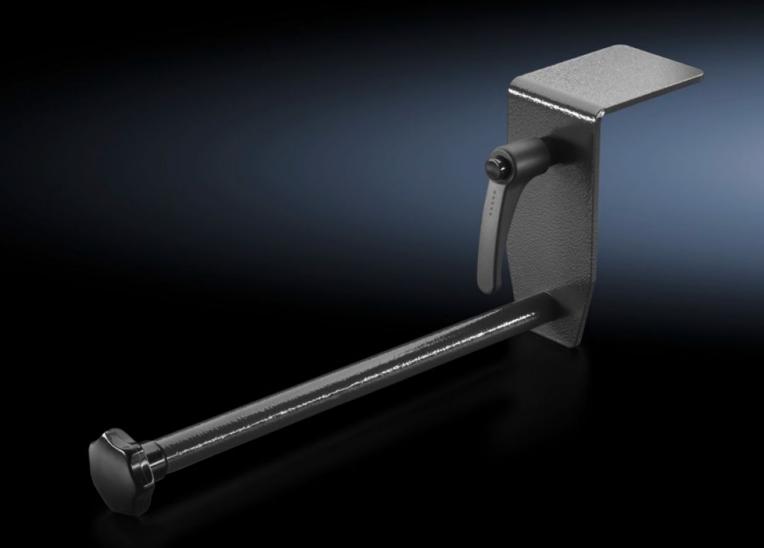

## AS 4050.216 - Wire reel holder for assembly frame

For adapting wire reels or drums on the assembly frames 150 MN, 200 EN and 300 ENH.