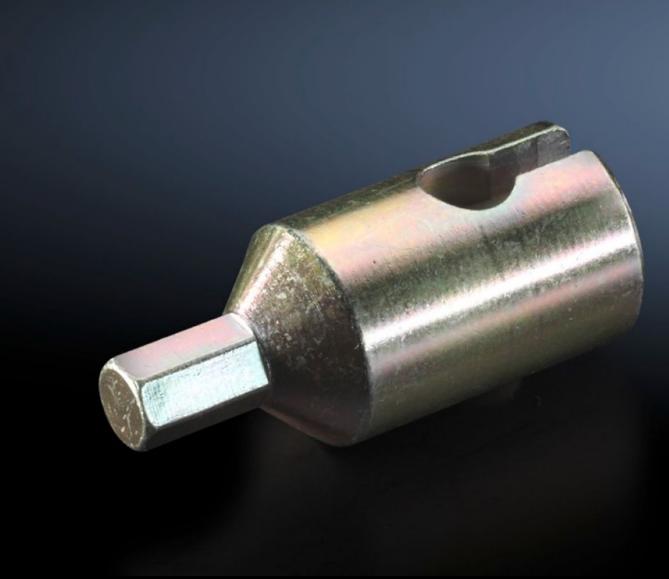

## AS 4050.218 - Screw adaptor for spindle hoist

For operating the assembly frame spindle drive using a cordless screwdriver. To fit assembly frame 150 MN.