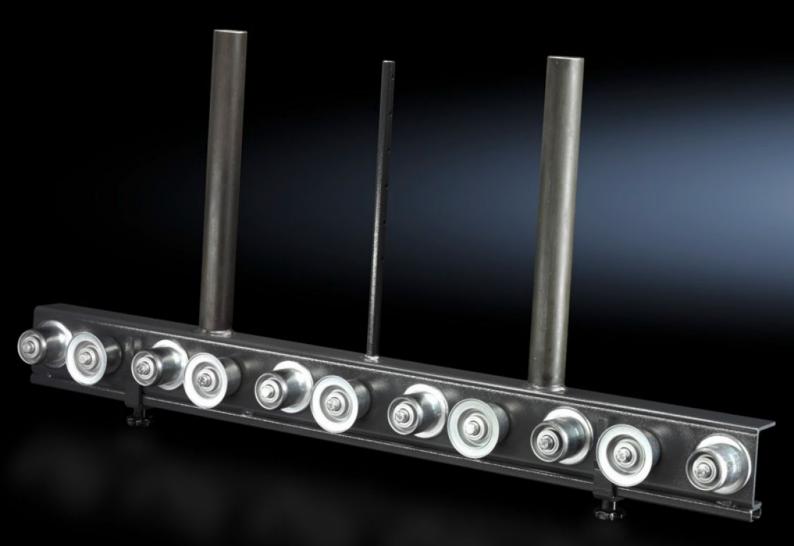

## AS 4050.220 - Roller conveyor for assembly frame

For inserting the mounting plate sideways into the enclosure. To fit assembly frame 300 ENH.